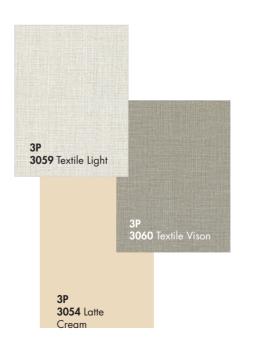

# SURFACES SOLID SURFACES TEXTURED SURFACES 3053 Vintage Beige 3055 Polar White 3054 Latte Cream 3059 Textile Light 3061 Timber Light 3060 Textile Vison 3052 Comfort Grey 3056 Slate Cream **3057** Slate Grey 3058 Slate Coffee 3051 Caretta Green 3050 Leaf Green 3047 Night Black 3063 Croco Grey 3049 Deep Blue 3048 Elite Grey 3064 Croco Cream 3062 Croco Blue There are ABS and PVC Edge Bands that are perfectly compatible with all colors.