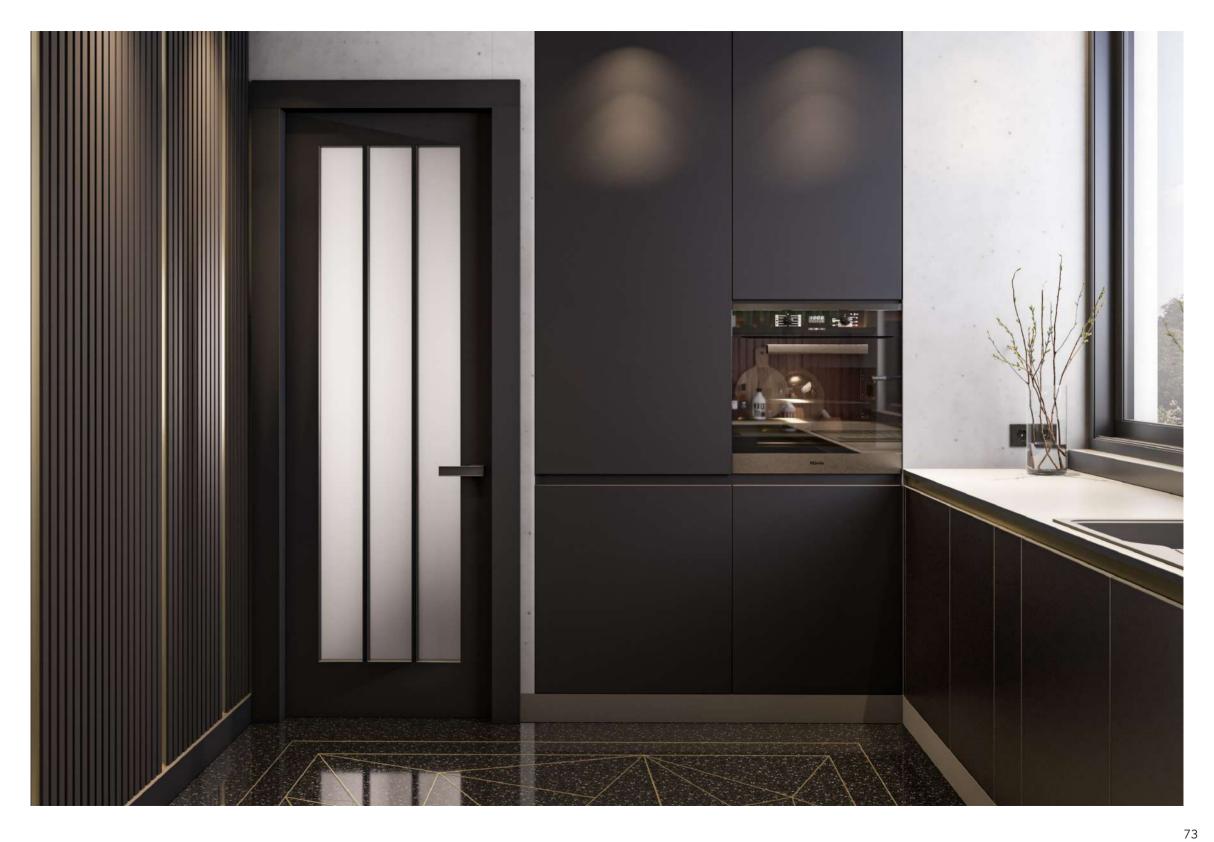

## L Shaped Kitchen + Living Area 2

Combine your L kitchens with the elegance of anthracite and dark gray tones and the warmth of wood. Ensure the continuity of textures and colors in kitchen cabinets in your space.

Wall Profile

LB-3771

18x121x2800 mm

Lacquer Surface

Repairable Micro Scratches

Anti-Fingerprint

Scratch Resistant

Steam Resistant

ant Superior Surface Quality

Surface Alternatives

Trend Colors

Antibacterial

One-Double Sided Alternatives

Supramat Panel 3022 Royal Grey

Trendy Panel 388 Toledo Light Wood

<sup>\*</sup>For other color options see pages 75 (Supramat), 76-77 (Trendy)