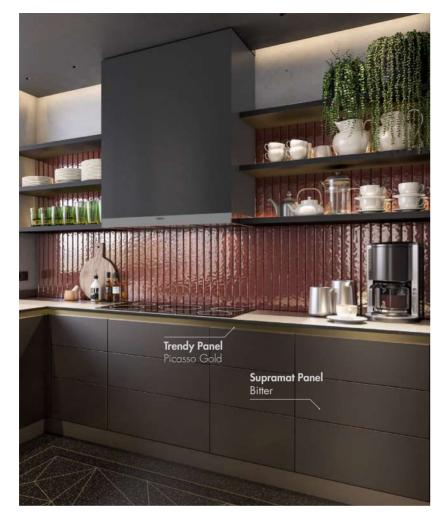

Create a stylish and modern atmosphere in your kitchen by harmonizing the calmness of light tones and the warmth of brown tones.

#### Wall Profile

You can use AGT wall profiles not only on the wall but also on table or counter legs or on the ceiling, just like in this kitchen design.

Lacquer Surface

Antibacterial

Scratch Resistant

Anti-Fingerprint

Repairable Micro Scratches

One-Double Sided Alternatives

Steam Resistant

Trend Colors

Surface Alternatives

Superior Surface Quality

<sup>\*</sup>For other color options see pages 75 (Supramat), 76-77 (Trendy)