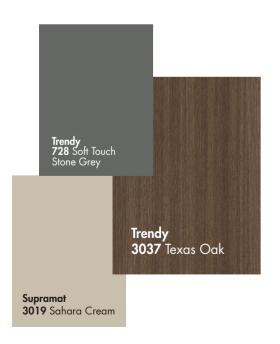

# MOST TRENDING COMBINATIONS

| NOT/NOTE: |  |  |
|-----------|--|--|
|           |  |  |
|           |  |  |
|           |  |  |
|           |  |  |
|           |  |  |
|           |  |  |
|           |  |  |
|           |  |  |
|           |  |  |
|           |  |  |
|           |  |  |
|           |  |  |
|           |  |  |
|           |  |  |
|           |  |  |
|           |  |  |