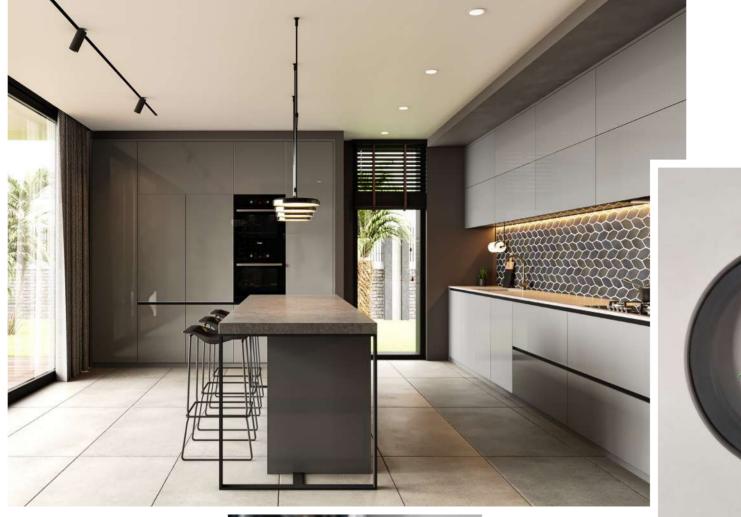

If you have a kitchen with a large window that invites daylight in all day, do not avoid using dark colors. Contouring the black color with gray tones in the modern island kitchen will add a different elegant atmosphere to your kitchen.