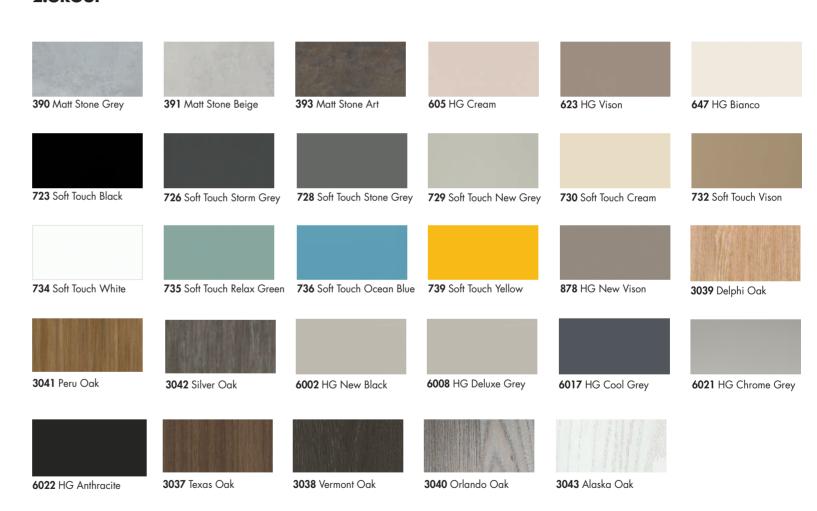

# **3P PREMIUM PET PANEL COLLECTION DECORS**

# SURFACES SOLID SURFACES TEXTURED SURFACES 3053 Vintage Beige 3055 Polar White 3054 Latte Cream 3059 Textile Light 3061 Timber Light 3060 Textile Vison 3052 Comfort Grey 3056 Slate Cream **3057** Slate Grey 3058 Slate Coffee 3051 Caretta Green 3050 Leaf Green 3047 Night Black 3063 Croco Grey 3049 Deep Blue 3048 Elite Grey 3064 Croco Cream 3062 Croco Blue There are ABS and PVC Edge Bands that are perfectly compatible with all colors.

3066 Limba Light Grey

3069 Slate Beige

3071 Timber Grey