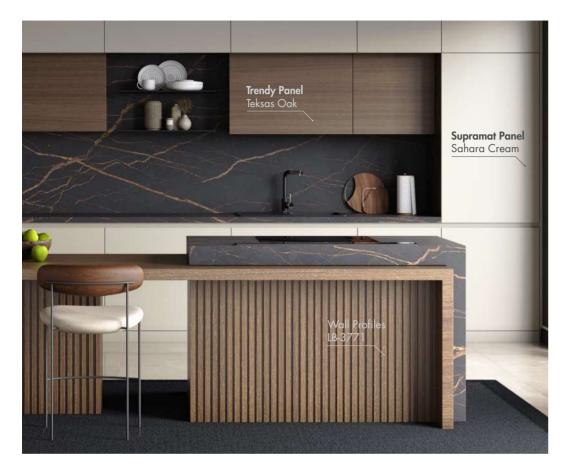

## L Shaped Kitchen + Living Area 2

Combine your L kitchens with the elegance of anthracite and dark gray tones and the warmth of wood. Ensure the continuity of textures and colors in kitchen cabinets in your space.

Wall Profile

LB-3771

18x121x2800 mm

Lacquer Surface

Repairable Micro Scratches

Anti-Fingerprint

Scratch Resistant

Steam Resistant

ant Superior Surface Quality

Surface Alternatives

Trend Colors

Antibacterial

One-Double Sided Alternatives

Supramat Panel 3022 Royal Grey

Trendy Panel 388 Toledo Light Wood

<sup>\*</sup>For other color options see pages 75 (Supramat), 76-77 (Trendy)