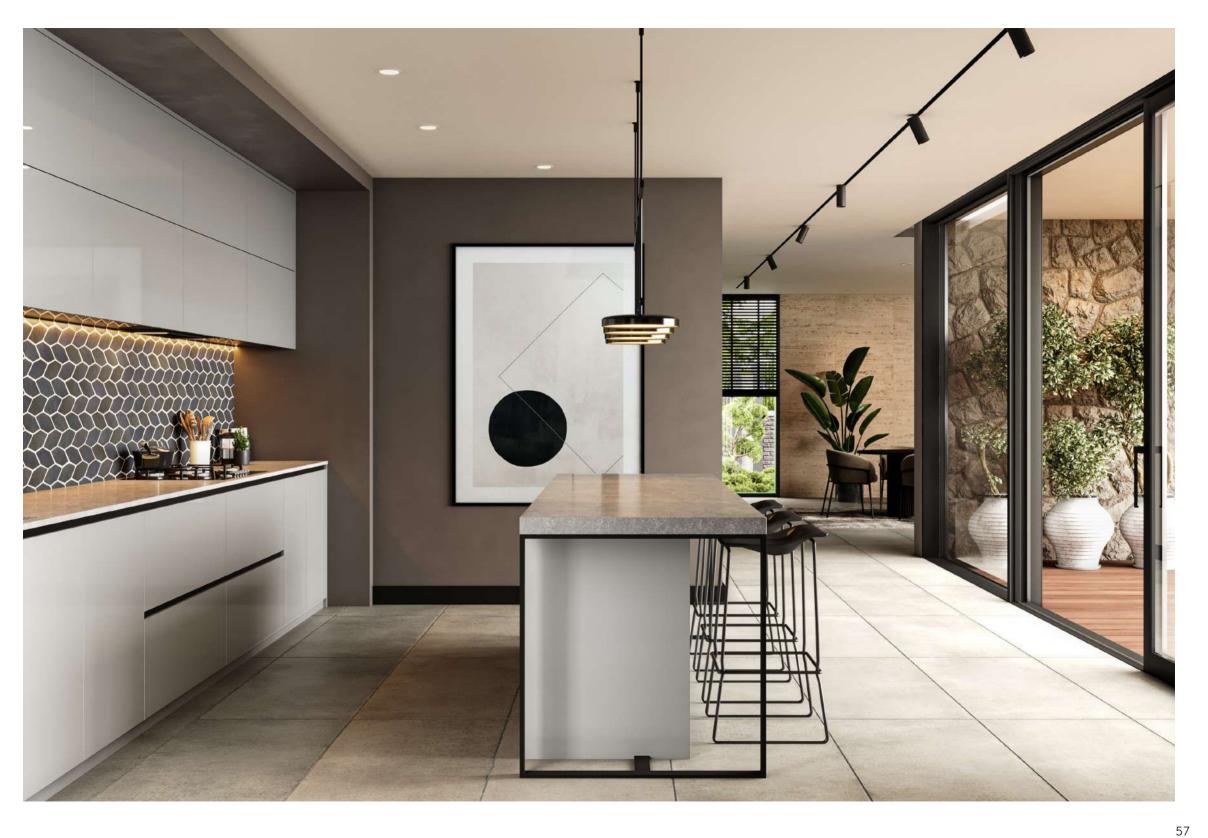

# MOST TRENDING COMBINATIONS

| NOT/NOTE: |  |  |
|-----------|--|--|
|           |  |  |
|           |  |  |
|           |  |  |
|           |  |  |
|           |  |  |
|           |  |  |
|           |  |  |
|           |  |  |
|           |  |  |
|           |  |  |
|           |  |  |
|           |  |  |
|           |  |  |
|           |  |  |
|           |  |  |
|           |  |  |