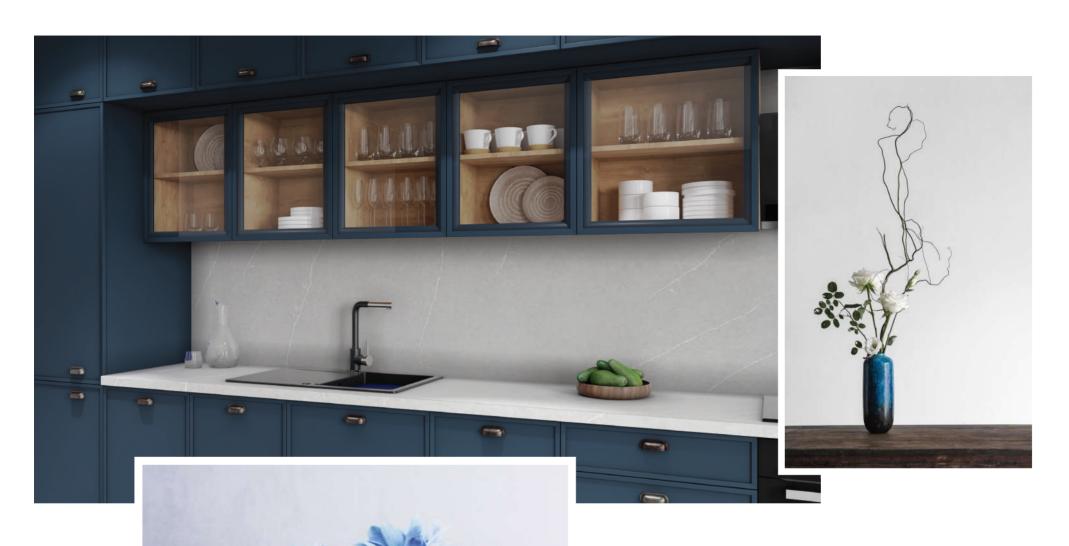

## One-Wall Kitchen 2

Add dimension to your kitchen with the depth created by the glass doors while feeling peace and comfort with the calmness created by the blue tones.

#### 4 mm Glass Profile

18 mm Cover Profile

22x47x2800 mm

MP-1047

16x24x2800 mm

Anti-Fingerprint

Stain Resistant

Steam Resistant

SMR Technology on Solid Surfaces

High Scratch Resistance

Surface Alternatives

Eco Friendly PET

Antibacterial

One-Double Sided Alternatives

<sup>\*</sup>For other color options see pages 74 (3P) and 76-77 (Trendy)