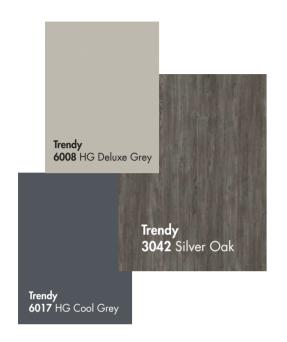

ant Superior Surface Quality

Surface Alternatives

Trend Colors

Antibacterial

One-Double Sided Alternatives

Supramat Panel 3022 Royal Grey

Trendy Panel 388 Toledo Light Wood

<sup>\*</sup>For other color options see pages 75 (Supramat), 76-77 (Trendy)