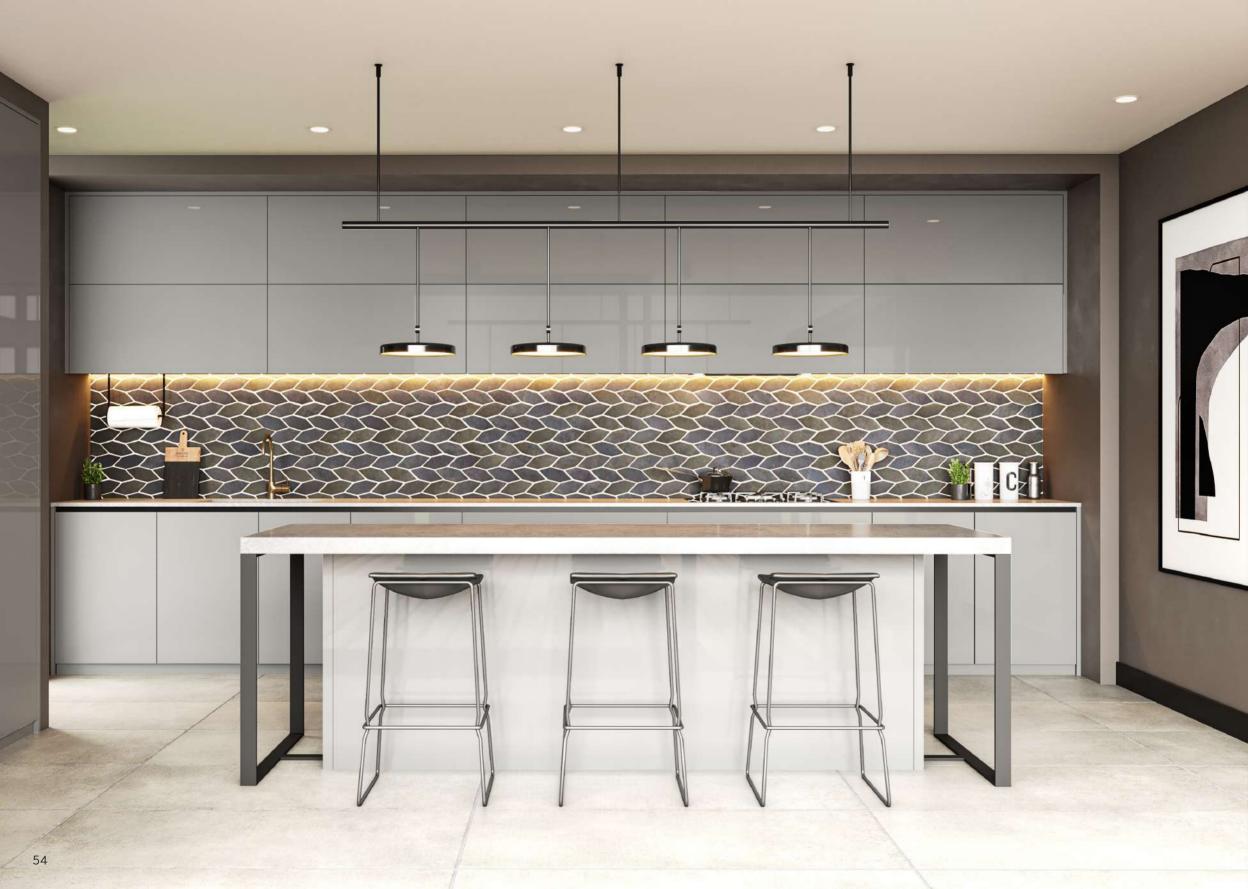

## Parallel Kitchen

Add a modern flair to parallel kitchen areas. Add peace to your kitchen with the freshness and simplicity of green tones.

Wall Profile

Anti-Fingerprint

Stain Resistant

Steam Resistant

SMR Technology on Solid Surfaces

High Scratch Resistance

Surface Alternatives

Eco Friendly PET

Antibacterial

One-Double Sided Alternatives

\*See page 74 for our other color options

In the same modern kitchen, we used light-coloured HG and combined the contrast with dark contours and countertops. The choice is yours. Light high gloss or dark matte?