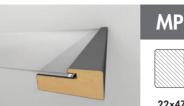

#### 4 mm Glass Profile

18 mm Cover Profile

22x47x2800 mm

MP-1047

16x24x2800 mm

Anti-Fingerprint

Stain Resistant

Steam Resistant