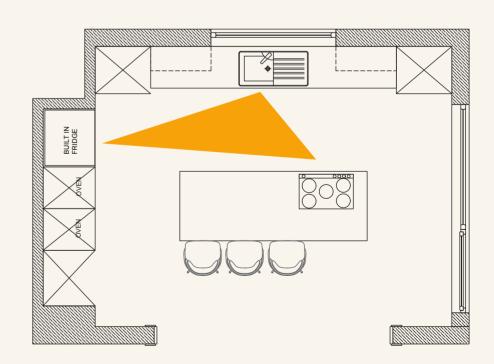

## Parallel Kitchen

Add a modern flair to parallel kitchen areas. Add peace to your kitchen with the freshness and simplicity of green tones.

Wall Profile

Anti-Fingerprint

Stain Resistant

Steam Resistant

SMR Technology on Solid Surfaces

High Scratch Resistance

Surface Alternatives

Eco Friendly PET

Antibacterial

One-Double Sided Alternatives

\*See page 74 for our other color options

In the same modern kitchen, we used light-coloured HG and combined the contrast with dark contours and countertops. The choice is yours. Light high gloss or dark matte?