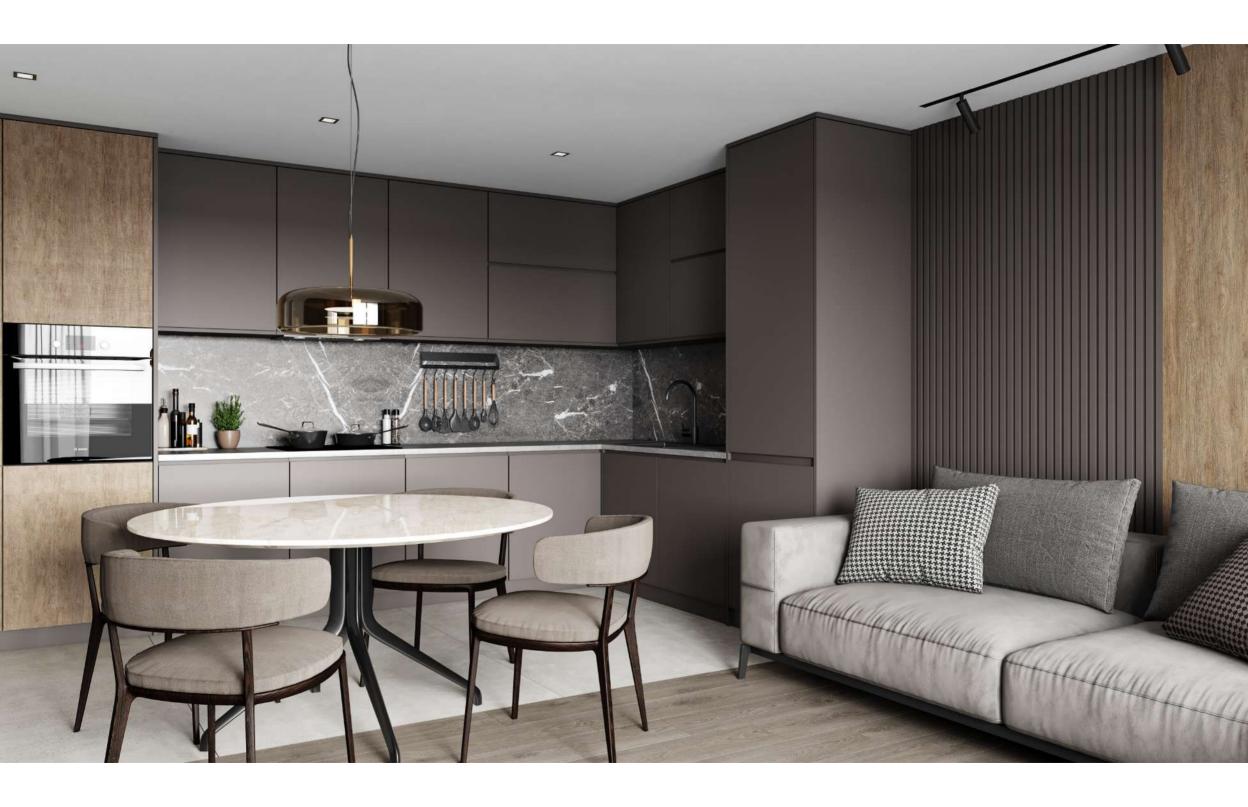

## L Shaped Kitchen + Living Area 2

Combine your L kitchens with the elegance of anthracite and dark gray tones and the warmth of wood. Ensure the continuity of textures and colors in kitchen cabinets in your space.

Wall Profile

LB-3771

18x121x2800 mm

Lacquer Surface

Repairable Micro Scratches

Anti-Fingerprint

Scratch Resistant

Steam Resistant

ant Superior Surface Quality

Surface Alternatives

Trend Colors

Antibacterial

One-Double Sided Alternatives

Supramat Panel 3022 Royal Grey

Trendy Panel 388 Toledo Light Wood

<sup>\*</sup>For other color options see pages 75 (Supramat), 76-77 (Trendy)