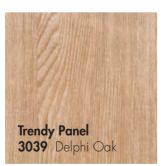

ant Superior Surface Quality

Surface Alternatives

Trend Colors

Antibacterial

One-Double Sided Alternatives

Supramat Panel 3022 Royal Grey

Trendy Panel 388 Toledo Light Wood

<sup>\*</sup>For other color options see pages 75 (Supramat), 76-77 (Trendy)