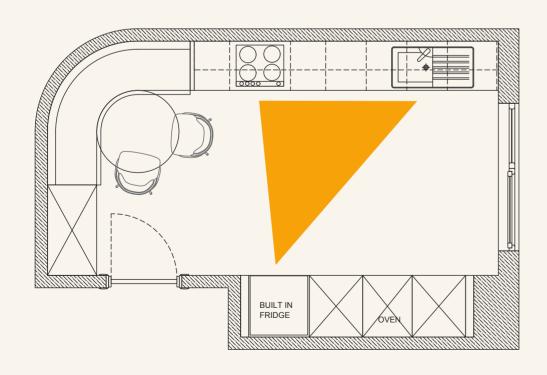

## One-Wall Kitchen 2

Add dimension to your kitchen with the depth created by the glass doors while feeling peace and comfort with the calmness created by the blue tones.

#### 4 mm Glass Profile

18 mm Cover Profile

22x47x2800 mm

MP-1047

16x24x2800 mm

Anti-Fingerprint

Stain Resistant

Steam Resistant

SMR Technology on Solid Surfaces

High Scratch Resistance

Surface Alternatives

Eco Friendly PET

Antibacterial

One-Double Sided Alternatives

<sup>\*</sup>For other color options see pages 74 (3P) and 76-77 (Trendy)