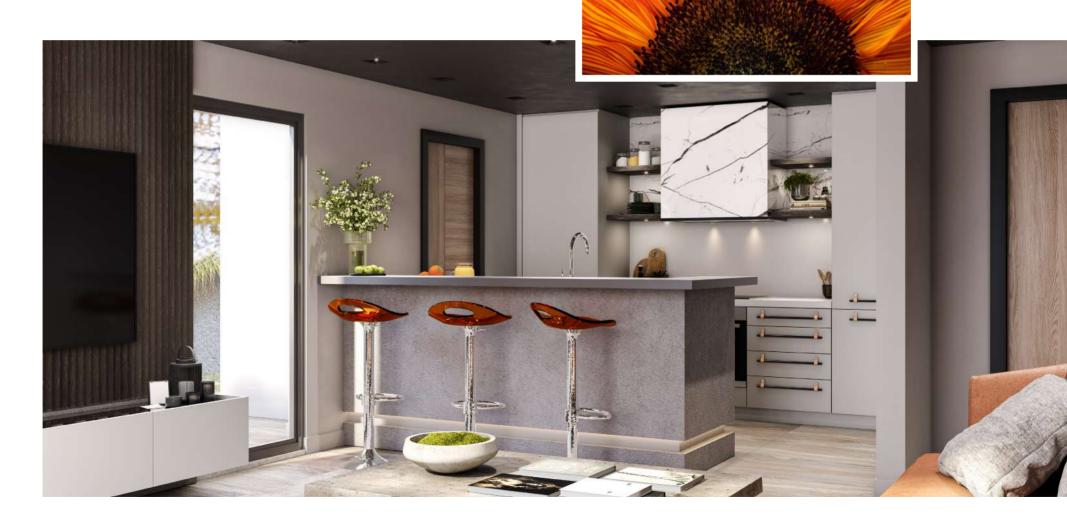

# L-Shaped Kitchen + Living Area 1

Add a modern touch to your L kitchens that merge with your living spaces with timeless, neutral color options.

Repairable Micro Scratches

Superior Surface Quality

Trend Colors

Scratch Resistant

Acrylic Effect on High Gloss Surfaces

Antibacterial

Low Reflectivity on Matte Surfaces

One-Double Sided **Alternatives** 

<sup>\*</sup>For other color options see pages 75 (Supramat), 76-77 (Trendy)