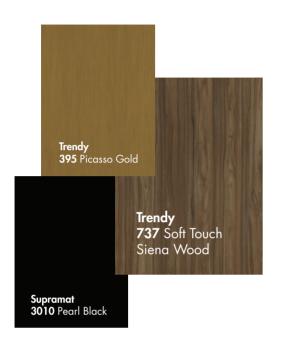

# MOST TRENDING COMBINATIONS

| NOT/NOTE: |  |  |
|-----------|--|--|
|           |  |  |
|           |  |  |
|           |  |  |
|           |  |  |
|           |  |  |
|           |  |  |
|           |  |  |
|           |  |  |
|           |  |  |
|           |  |  |
|           |  |  |
|           |  |  |
|           |  |  |
|           |  |  |
|           |  |  |
|           |  |  |