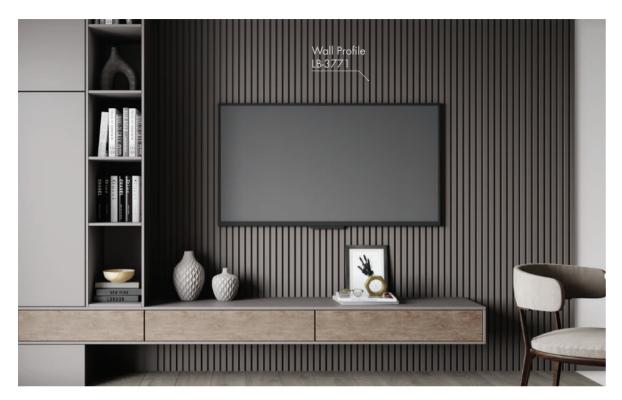

Wall Profile

LB-3771

18x121x2800 mm

Lacquer Surface

Repairable Micro Scratches

Anti-Fingerprint

Scratch Resistant

Steam Resistant

#### Wall Profile

You can use AGT wall profiles not only on the wall but also on table or counter legs or on the ceiling, just like in this kitchen design.

Lacquer Surface

Antibacterial

Scratch Resistant

Anti-Fingerprint