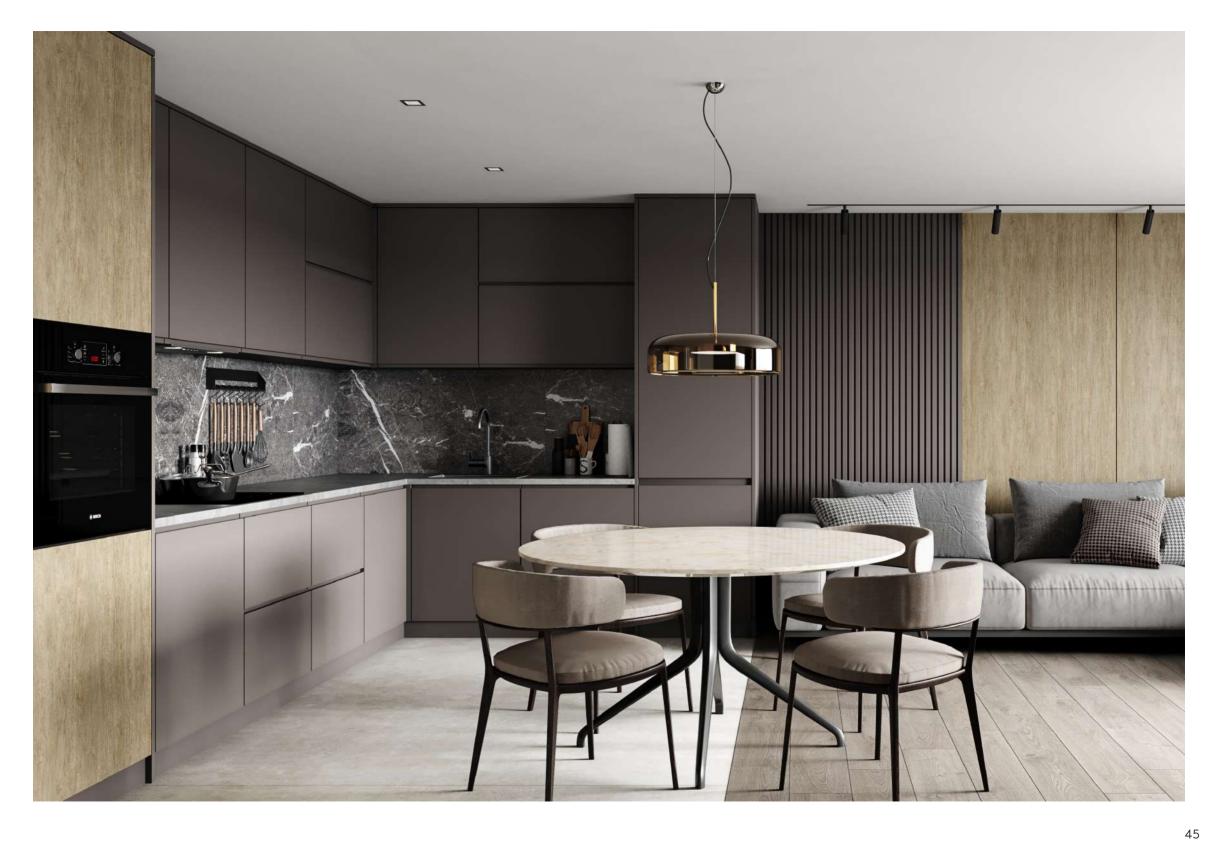

## L Shaped Kitchen + Living Area 2

Combine your L kitchens with the elegance of anthracite and dark gray tones and the warmth of wood. Ensure the continuity of textures and colors in kitchen cabinets in your space.

Wall Profile

LB-3771

18x121x2800 mm

Lacquer Surface

Repairable Micro Scratches

Anti-Fingerprint

Scratch Resistant

Steam Resistant

ant Superior Surface Quality

Surface Alternatives

Trend Colors

Antibacterial

One-Double Sided Alternatives

Supramat Panel 3022 Royal Grey

Trendy Panel 388 Toledo Light Wood

<sup>\*</sup>For other color options see pages 75 (Supramat), 76-77 (Trendy)