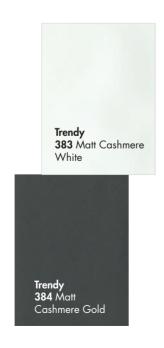

6020 HG Trend Grey

**4.GROUP** 

383 Matt Cashmere White

3032 Matt Stone Loft

**394** Picasso Inox

6004 HG Porte Pearl White 388 Toledo Light Wood

384 Matt Cashmere Gold

6003 HG Porte Silver