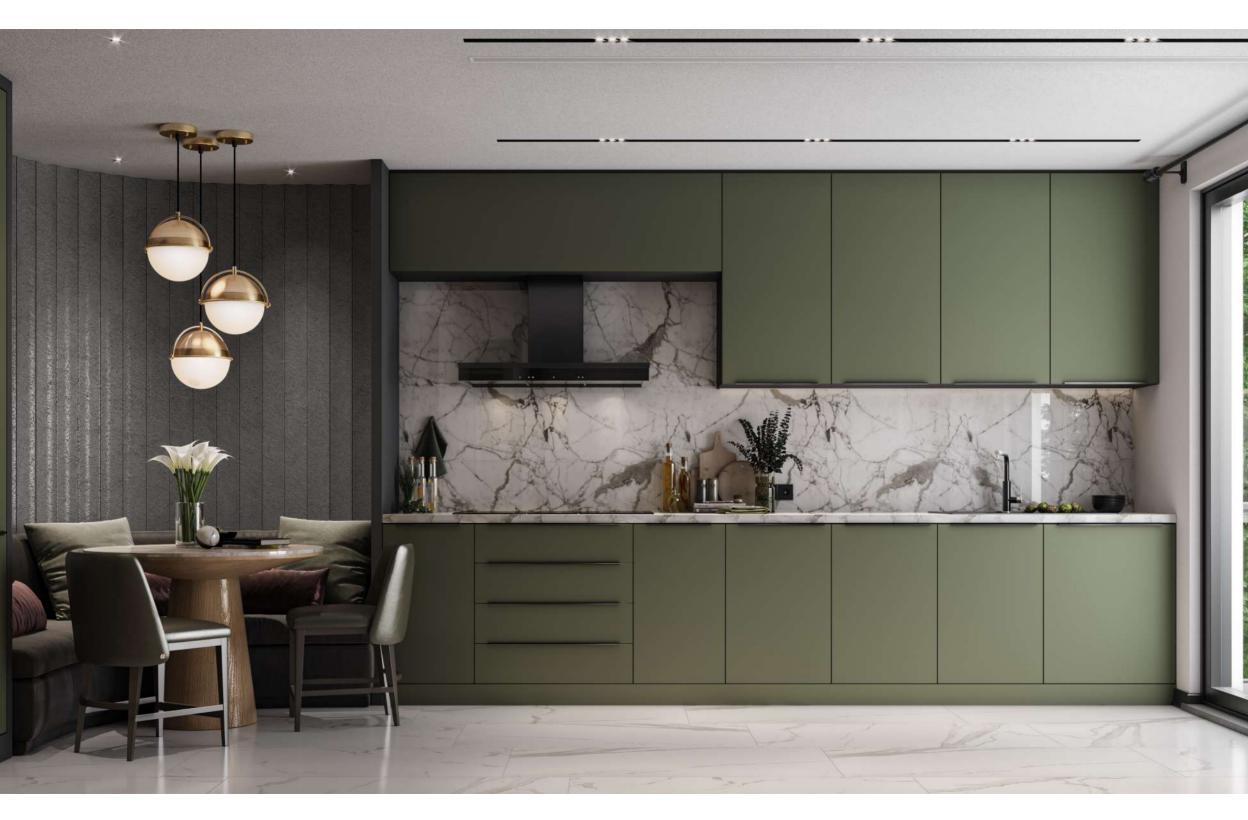

## Parallel Kitchen

Add a modern flair to parallel kitchen areas. Add peace to your kitchen with the freshness and simplicity of green tones.

Wall Profile

Anti-Fingerprint

Stain Resistant

Steam Resistant

SMR Technology on Solid Surfaces

High Scratch Resistance

Surface Alternatives

Eco Friendly PET

Antibacterial

One-Double Sided Alternatives

\*See page 74 for our other color options

In the same modern kitchen, we used light-coloured HG and combined the contrast with dark contours and countertops. The choice is yours. Light high gloss or dark matte?