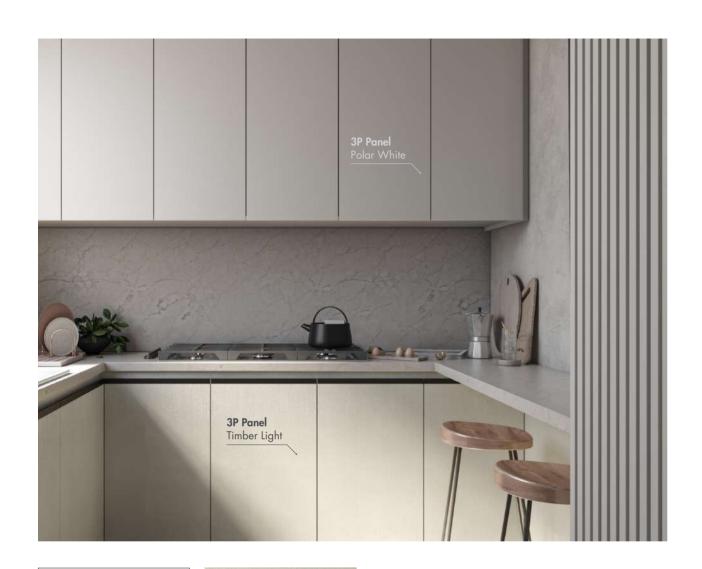

## One-Wall Kitchen

Modern kitchens, where the modern look meets light tones, creating a calm and spacious atmosphere, also give your kitchen a sophisticated look with their textured covers.

#### 4 mm Glass Profile

Anti-Fingerprint

Surface Alternatives

Stain Resistant

Eco Friendly PET

Steam Resistant

Antibacterial

SMR Technology on Solid Surfaces

One-Double Sided Alternatives

High Scratch Resistance

<sup>\*</sup>See page 74 for our other color options