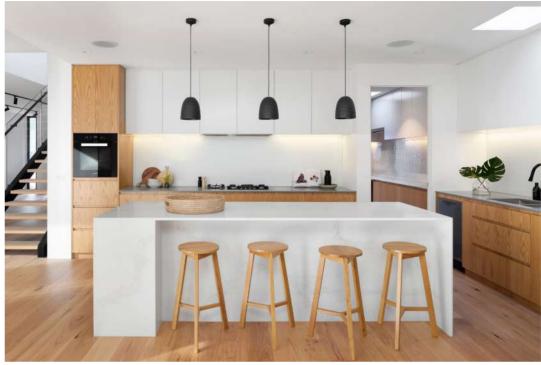

## One-Wall Kitchen

Modern kitchens, where the modern look meets light tones, creating a calm and spacious atmosphere, also give your kitchen a sophisticated look with their textured covers.

#### 4 mm Glass Profile

Anti-Fingerprint

Surface Alternatives

Stain Resistant

Eco Friendly PET

Steam Resistant

Antibacterial

SMR Technology on Solid Surfaces

One-Double Sided Alternatives

High Scratch Resistance

<sup>\*</sup>See page 74 for our other color options