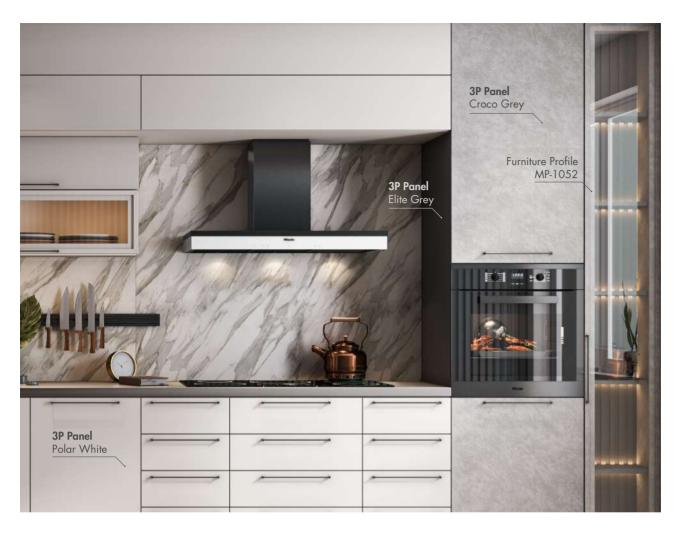

Anti-Fingerprint Scratch Resistant

Superior Surface Quality

MODERN KITCHEN DESIGNS

## One-Wall Kitchen

Modern kitchens, where the modern look meets light tones, creating a calm and spacious atmosphere, also give your kitchen a sophisticated look with their textured covers.

#### 4 mm Glass Profile

Anti-Fingerprint

Surface Alternatives

Stain Resistant

Eco Friendly PET

Steam Resistant

Antibacterial

SMR Technology on Solid Surfaces

One-Double Sided Alternatives

High Scratch Resistance

<sup>\*</sup>See page 74 for our other color options