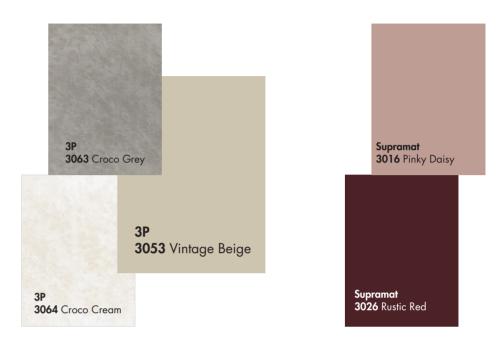

# SURFACES SOLID SURFACES TEXTURED SURFACES 3053 Vintage Beige 3055 Polar White 3054 Latte Cream 3059 Textile Light 3061 Timber Light 3060 Textile Vison 3052 Comfort Grey 3056 Slate Cream **3057** Slate Grey 3058 Slate Coffee 3051 Caretta Green 3050 Leaf Green 3047 Night Black 3063 Croco Grey 3049 Deep Blue 3048 Elite Grey 3064 Croco Cream 3062 Croco Blue There are ABS and PVC Edge Bands that are perfectly compatible with all colors.

# 3012 Snow White 3028 Pearl White 3018 Moonlight 3019 Sahara Cream 3016 Pinky Daisy 3020 Safari Grey 3015 Macaron Green 3013 Breeze Beige **3021** Ice Grey 3017 Timeless Grey 3027 Forest Green 3029 Glamorous Pasific 3014 Cloudy Grey 3011 London Blues 3026 Rustic Red **3025** Bitter 3024 Pebble Grey 3022 Royal Grey 3023 Dolphin Grey 3010 Pearl Black