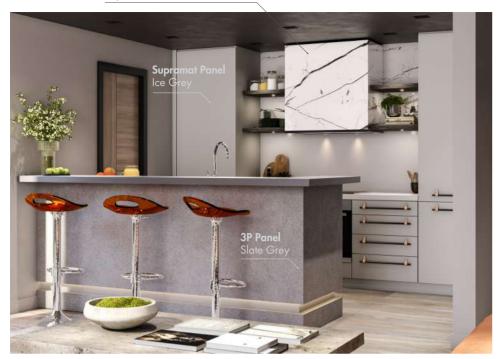

# L-Shaped Kitchen + Living Area 1

Add a modern touch to your L kitchens that merge with your living spaces with timeless, neutral color options.

Repairable Micro Scratches

Superior Surface Quality

Trend Colors

Scratch Resistant

Acrylic Effect on High Gloss Surfaces

Antibacterial

Low Reflectivity on Matte Surfaces

One-Double Sided **Alternatives** 

<sup>\*</sup>For other color options see pages 75 (Supramat), 76-77 (Trendy)