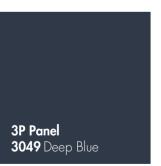

# SURFACES SOLID SURFACES TEXTURED SURFACES 3053 Vintage Beige 3055 Polar White 3054 Latte Cream 3059 Textile Light 3061 Timber Light 3060 Textile Vison 3052 Comfort Grey 3056 Slate Cream **3057** Slate Grey 3058 Slate Coffee 3051 Caretta Green 3050 Leaf Green 3047 Night Black 3063 Croco Grey 3049 Deep Blue 3048 Elite Grey 3064 Croco Cream 3062 Croco Blue There are ABS and PVC Edge Bands that are perfectly compatible with all colors.