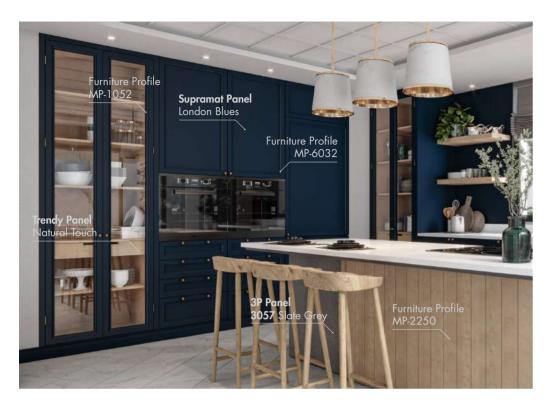

## Classic Kitchen Island

Capture elegance with the classic kitchen island, which gives peace with the blue tones in the kitchen cabinets and achieves perfect harmony with the textured surfaces used in the island design.

\*For other color options see pages 74 (3P), 75 (Supramat) and 76-77 (Trendy)