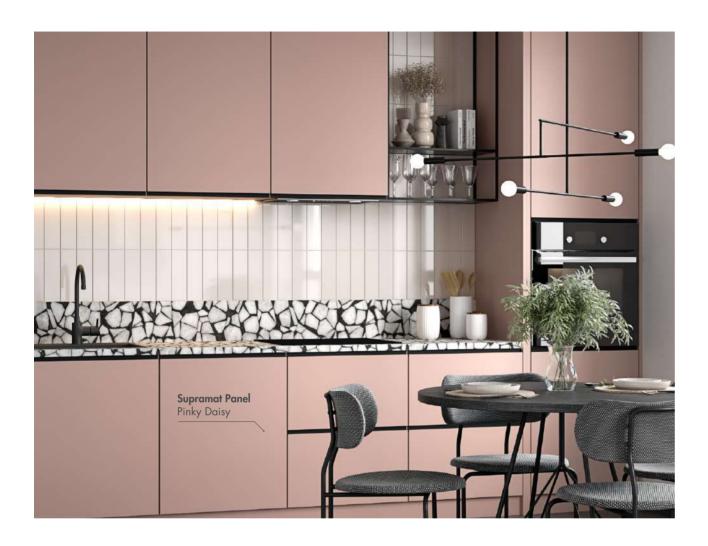

# One-Wall Kitchen 2

We are sure that you will achieve excellent results with the kitchen bench, countertops and accessories that you will combine with these colors.

Lacquer Surface

Repairable Micro Scratches

Anti-Fingerprint

print Scratch Resistant

Steam Resistant

Antibacterial

One-Double Sided Alternatives

<sup>\*</sup>See page 75 for our other color options