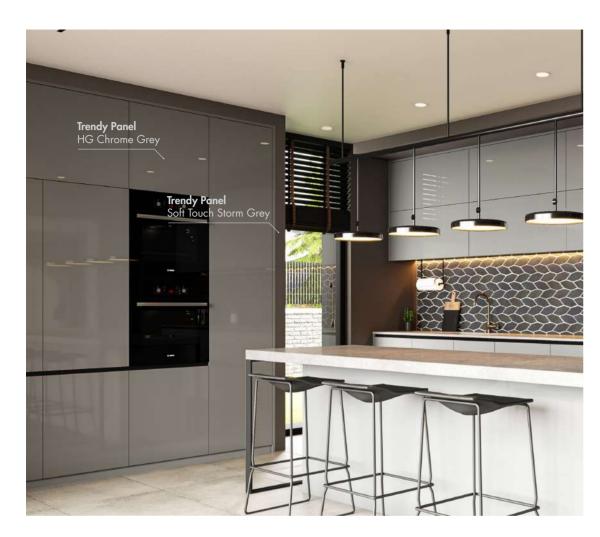

If you have a kitchen with a large window that invites daylight in all day, do not avoid using dark colors. Contouring the black color with gray tones in the modern island kitchen will add a different elegant atmosphere to your kitchen.

**Trendy Panel 6021** HG Chrome
Grey

Acrylic Effect on High Gloss Surfaces

Suitable for Food Contact

Scratch Resistant

Superior Surface Quality

808

Low Reflectivity on Matte Surfaces

Trend Colors