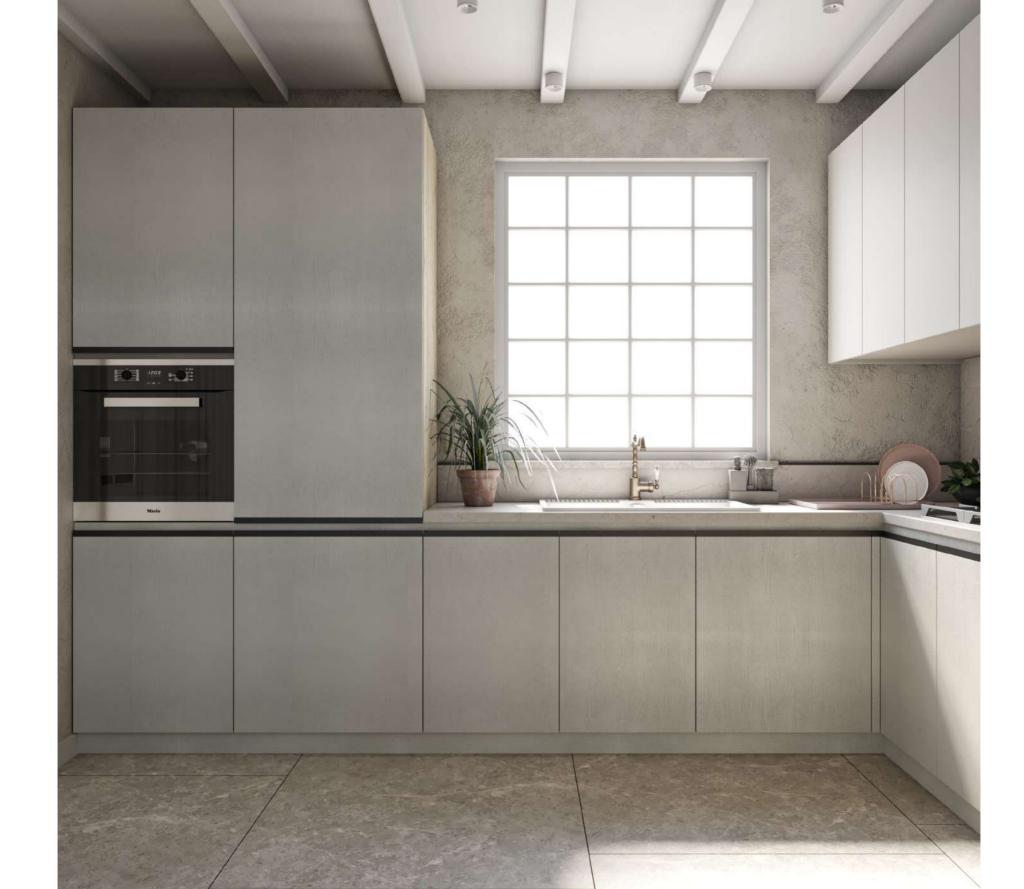

## L - Shaped Kitchen

It increases the feeling of depth in your L kitchens with its continuity in the same color and order, and adds freshness to your kitchen with its light tones.

<sup>\*</sup>See page 74 for our other color options

Anti-Fingerprint

Surface Alternatives

Stain Resistant

Eco Friendly PET

Steam Resistant

Antibacterial

SMR Technology on Solid Surfaces

One-Double Sided Alternatives

High Scratch Resistance