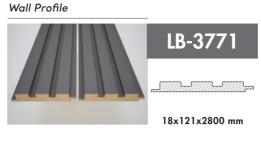

Wall Profile

LB-3771

18x121x2800 mm

Lacquer Surface

Repairable Micro Scratches

Anti-Fingerprint

Scratch Resistant

Steam Resistant