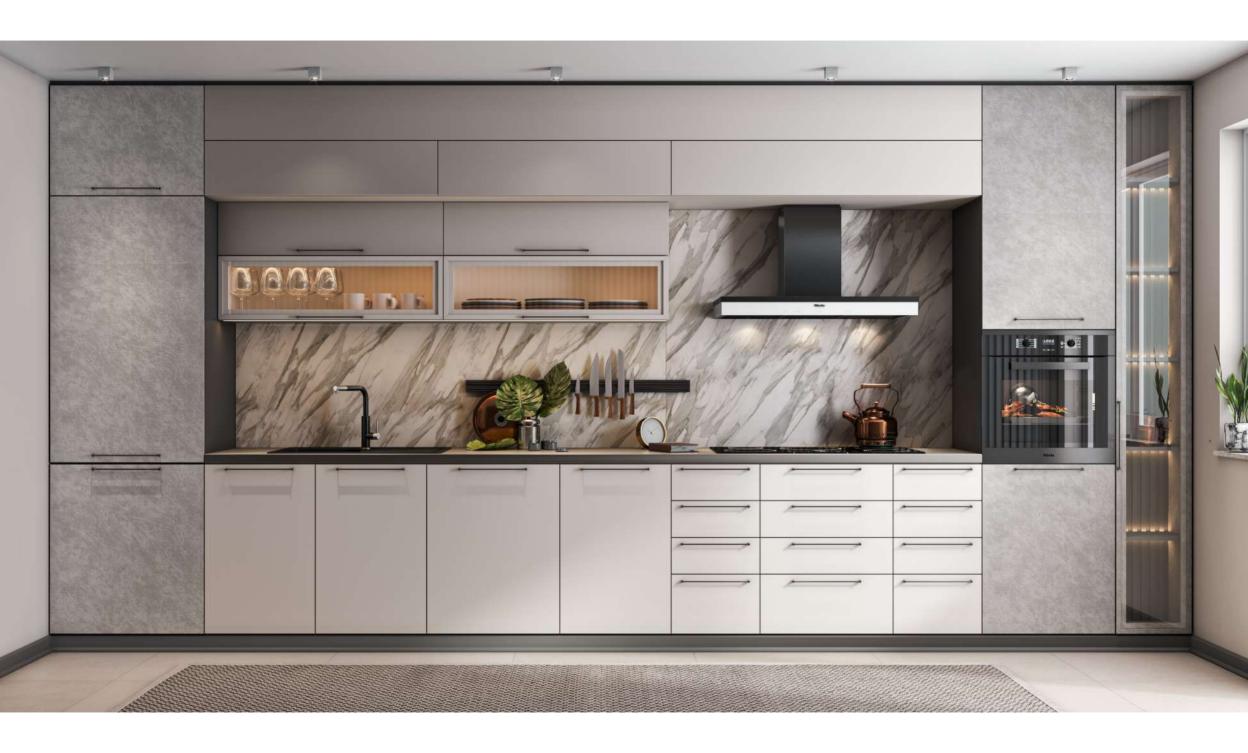

Anti-Fingerprint Scratch Resistant

Superior Surface Quality

MODERN KITCHEN DESIGNS

## One-Wall Kitchen

Modern kitchens, where the modern look meets light tones, creating a calm and spacious atmosphere, also give your kitchen a sophisticated look with their textured covers.

#### 4 mm Glass Profile

Anti-Fingerprint

Surface Alternatives

Stain Resistant

Eco Friendly PET

Steam Resistant

Antibacterial

SMR Technology on Solid Surfaces

One-Double Sided Alternatives

High Scratch Resistance

<sup>\*</sup>See page 74 for our other color options