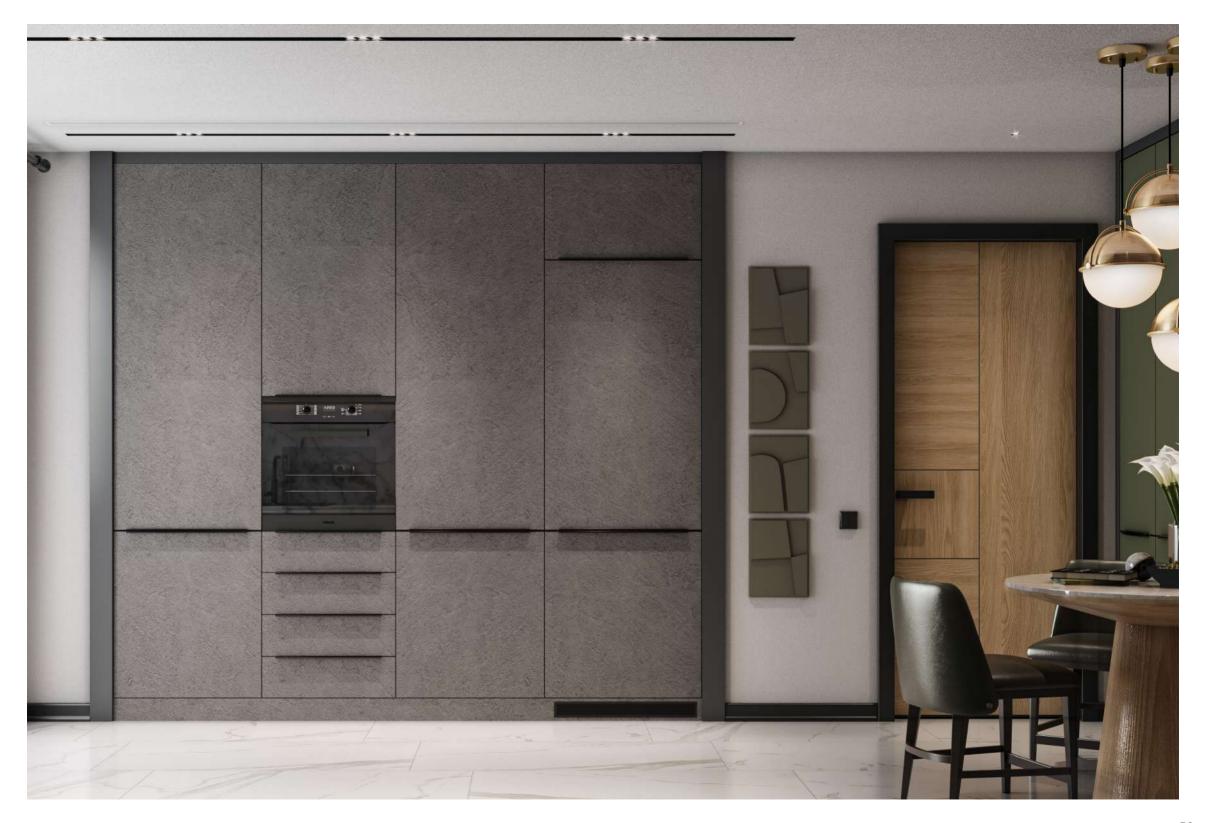

## L Shaped Kitchen + Living Area 2

Combine your L kitchens with the elegance of anthracite and dark gray tones and the warmth of wood. Ensure the continuity of textures and colors in kitchen cabinets in your space.

Wall Profile

LB-3771

18x121x2800 mm

Lacquer Surface

Repairable Micro Scratches

Anti-Fingerprint

Scratch Resistant

Steam Resistant

ant Superior Surface Quality

Surface Alternatives

Trend Colors

Antibacterial

One-Double Sided Alternatives

Supramat Panel 3022 Royal Grey

Trendy Panel 388 Toledo Light Wood

<sup>\*</sup>For other color options see pages 75 (Supramat), 76-77 (Trendy)