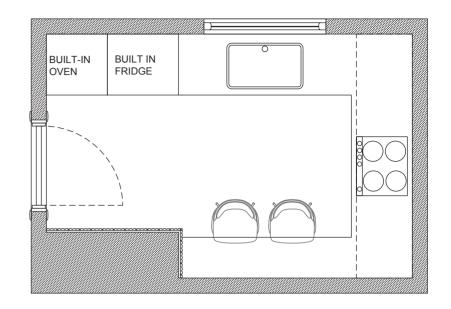

In kitchen designs, besides the color and texture of the doors, functionality is very important.

For those who use the kitchen, it is useful to adhere to the kitchen work triangle so that they can do much more work in less time. The kitchen work triangle allows a person who wants to cook to reach the sink first for the washing process, after taking the ingredients from the refrigerator, and after completing the preparation stages, the area used for cooking is at shorter distances.