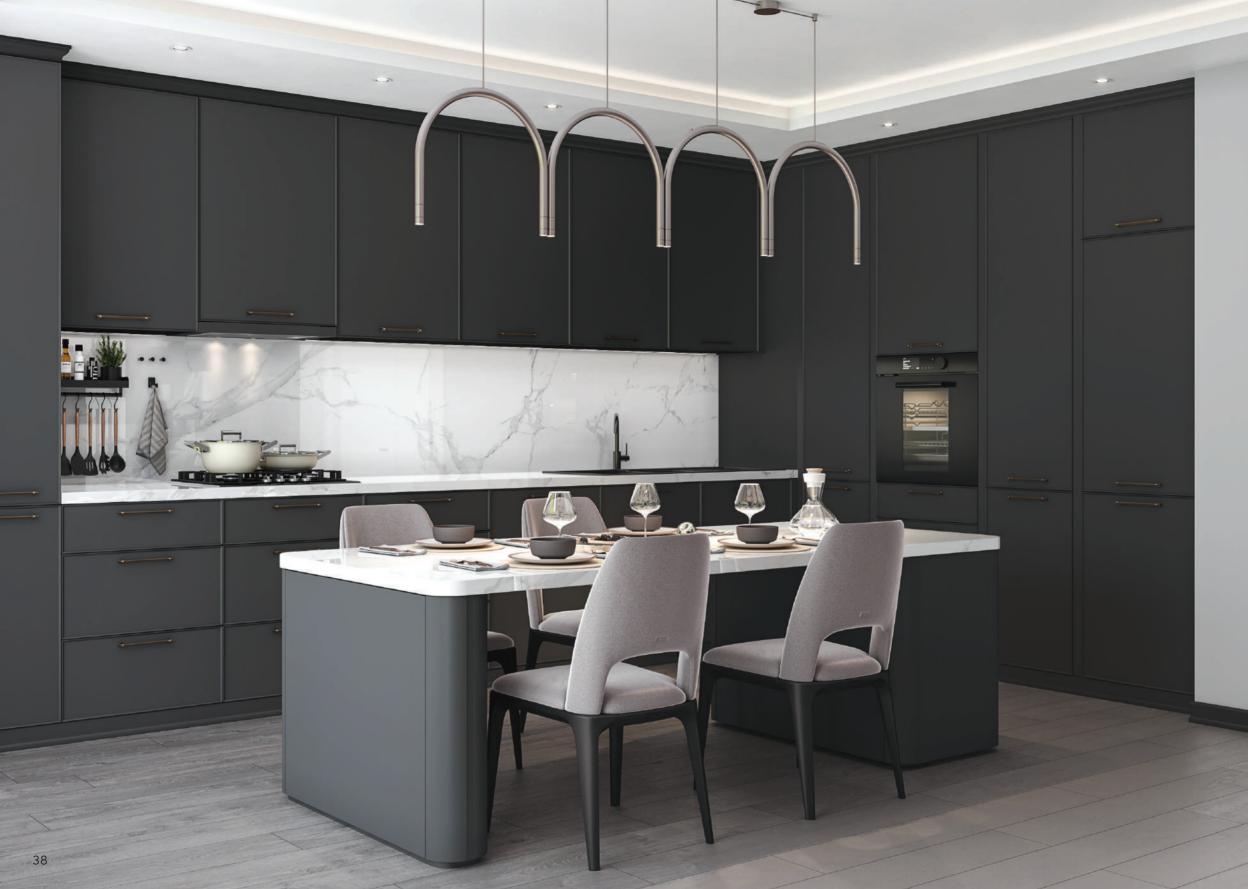

If you have a kitchen with a large window that invites daylight in all day, do not avoid using dark colors. Contouring the black color with gray tones in the modern island kitchen will add a different elegant atmosphere to your kitchen.

Anti-Fingerprint

Stain Resistant

Steam Resistant

SMR Technology on Solid Surfaces

Surface Alternatives

Antibacterial

One-Double Sided Alternatives

<sup>\*</sup>See page 74 for our other color options