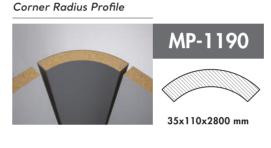

#### 4 mm Glass Profile

18 mm Cover Profile

22x47x2800 mm

MP-1047

16x24x2800 mm

Anti-Fingerprint

Stain Resistant

Steam Resistant