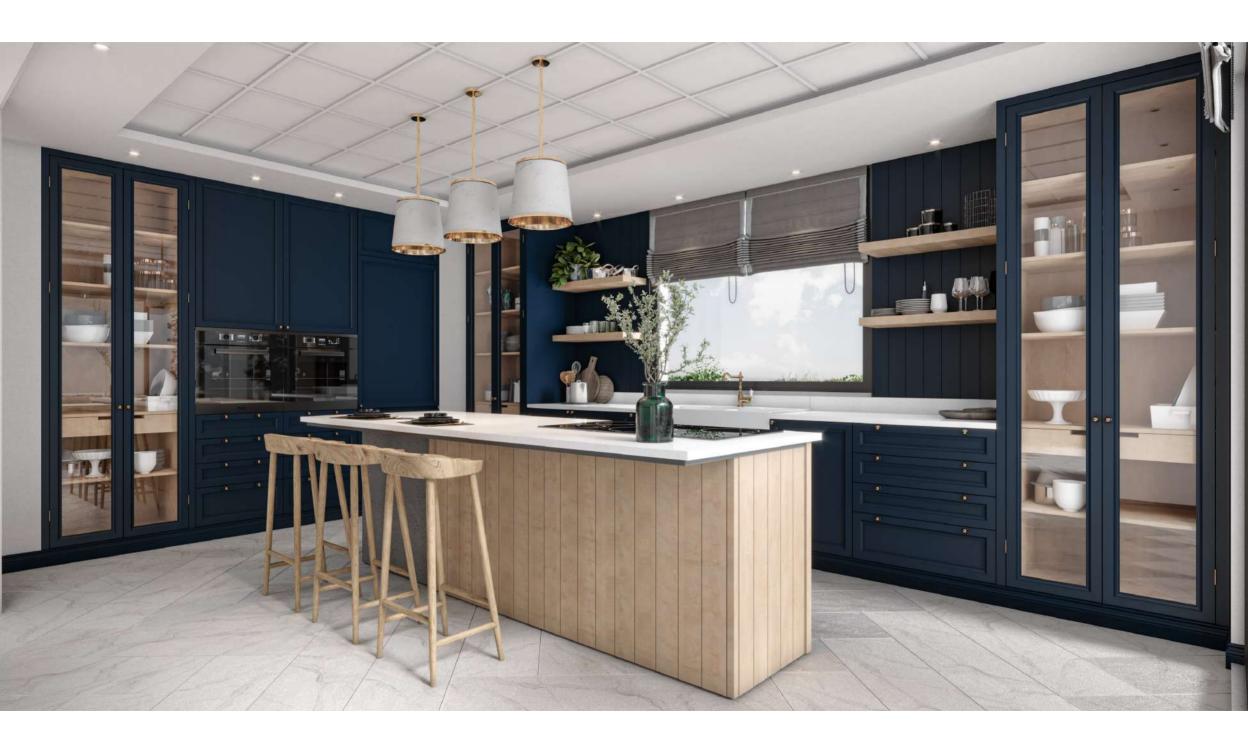

## Classic Kitchen Island

Capture elegance with the classic kitchen island, which gives peace with the blue tones in the kitchen cabinets and achieves perfect harmony with the textured surfaces used in the island design.

\*For other color options see pages 74 (3P), 75 (Supramat) and 76-77 (Trendy)