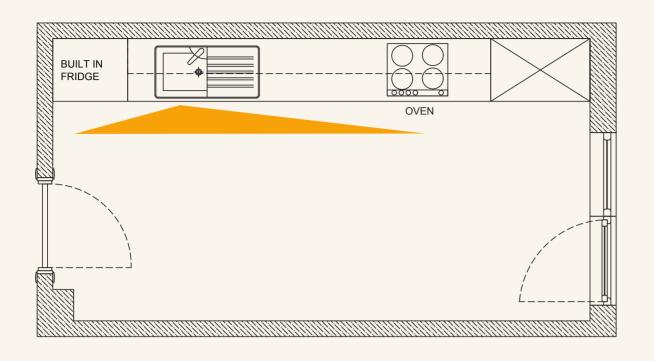

In kitchen designs, besides the color and texture of the doors, functionality is very important.

For those who use the kitchen, it is useful to adhere to the kitchen work triangle so that they can do much more work in less time. The kitchen work triangle allows a person who wants to cook to reach the sink first for the washing process, after taking the ingredients from the refrigerator, and after completing the preparation stages, the area used for cooking is at shorter distances.