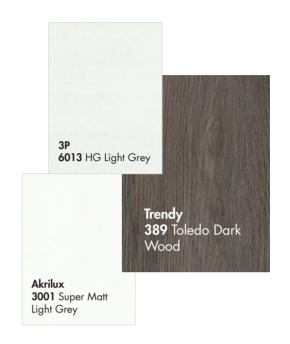

# SURFACES SOLID SURFACES TEXTURED SURFACES 3053 Vintage Beige 3055 Polar White 3054 Latte Cream 3059 Textile Light 3061 Timber Light 3060 Textile Vison 3052 Comfort Grey 3056 Slate Cream **3057** Slate Grey 3058 Slate Coffee 3051 Caretta Green 3050 Leaf Green 3047 Night Black 3063 Croco Grey 3049 Deep Blue 3048 Elite Grey 3064 Croco Cream 3062 Croco Blue There are ABS and PVC Edge Bands that are perfectly compatible with all colors.

6020 HG Trend Grey

**4.GROUP** 

383 Matt Cashmere White

3032 Matt Stone Loft

**394** Picasso Inox

6004 HG Porte Pearl White 388 Toledo Light Wood

384 Matt Cashmere Gold

6003 HG Porte Silver

**395** Picasso Gold

**385** Matt Cashmere Cream

Grey

608 HG Metallic Anthracite

699 HG Metallic White

389 Toledo Dark Wood

387 Matt Cashmere

**397** Natural Touch Oak