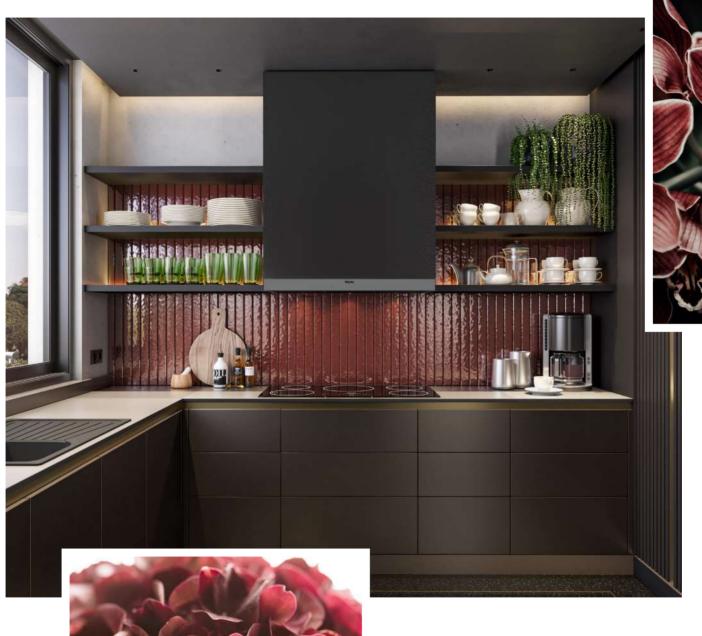

Create a stylish and modern atmosphere in your kitchen by harmonizing the calmness of light tones and the warmth of brown tones.

#### Wall Profile

You can use AGT wall profiles not only on the wall but also on table or counter legs or on the ceiling, just like in this kitchen design.

Lacquer Surface

Antibacterial

Scratch Resistant

Anti-Fingerprint

Repairable Micro Scratches

One-Double Sided Alternatives

Steam Resistant

Trend Colors

Surface Alternatives

Superior Surface Quality

<sup>\*</sup>For other color options see pages 75 (Supramat), 76-77 (Trendy)