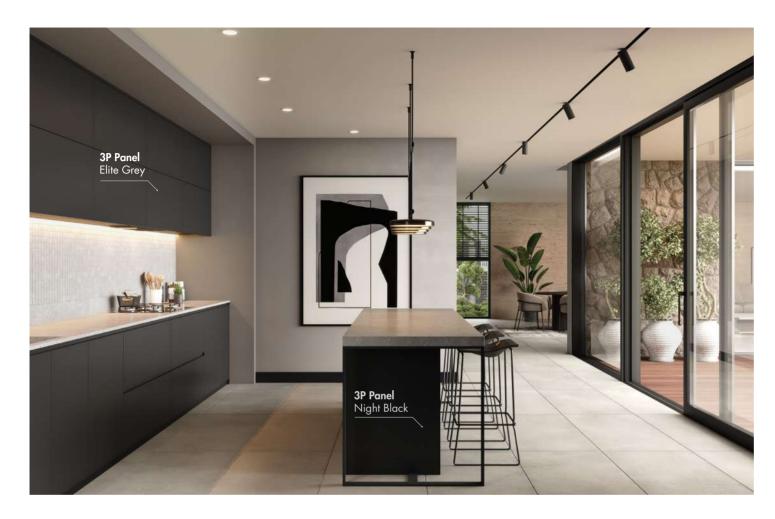

If you have a kitchen with a large window that invites daylight in all day, do not avoid using dark colors. Contouring the black color with gray tones in the modern island kitchen will add a different elegant atmosphere to your kitchen.