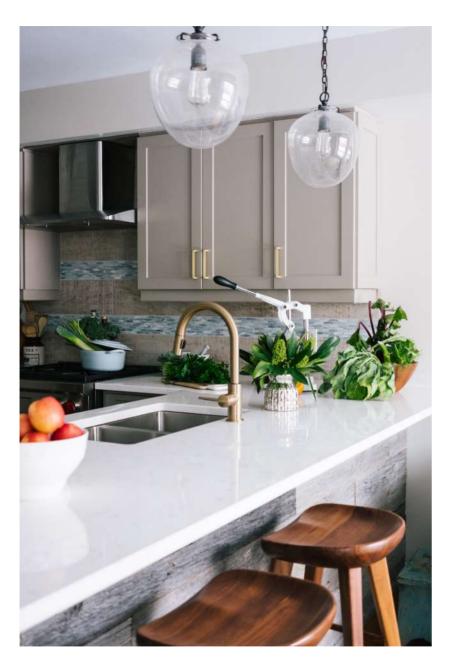

## Classic Kitchen Island

Capture elegance with the classic kitchen island, which gives peace with the blue tones in the kitchen cabinets and achieves perfect harmony with the textured surfaces used in the island design.

\*For other color options see pages 74 (3P), 75 (Supramat) and 76-77 (Trendy)

#### 4 mm Glass Profile

Stain Resistant

Lacquer Surface

Scratches

Repairable Micro

Trend Colors

Matte Surfaces

Low Reflectivity on Surface Alternatives Steam Resistant

Anti-Fingerprint Scratch Resistant

Superior Surface Quality

MODERN KITCHEN DESIGNS