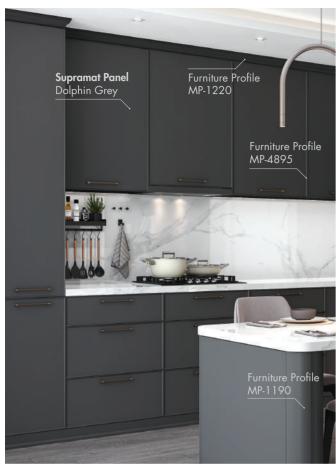

If you have a kitchen with a large window that invites daylight in all day, do not avoid using dark colors. Contouring the black color with gray tones in the modern island kitchen will add a different elegant atmosphere to your kitchen.

Anti-Fingerprint

Stain Resistant

Steam Resistant

SMR Technology on Solid Surfaces

Surface Alternatives

Antibacterial

One-Double Sided Alternatives

<sup>\*</sup>See page 74 for our other color options