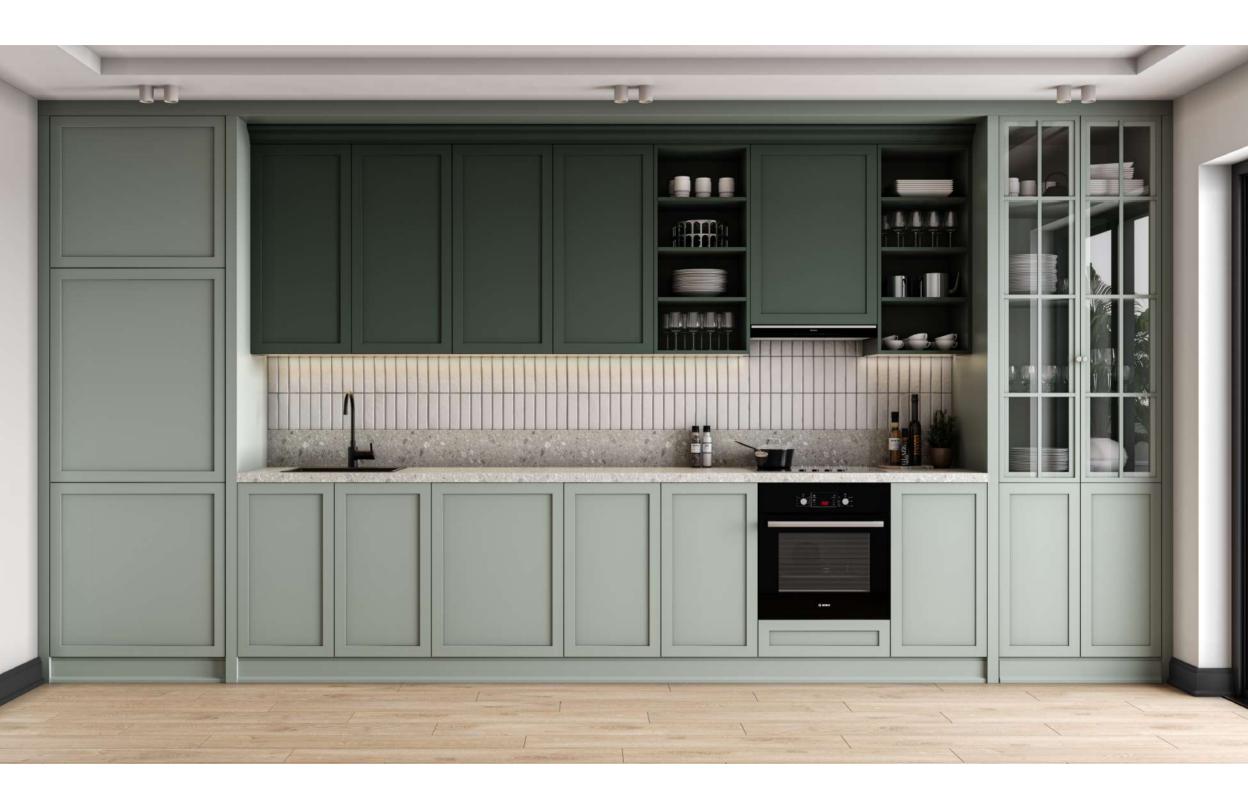

## One-Wall Kitchen

Modern kitchens, where the modern look meets light tones, creating a calm and spacious atmosphere, also give your kitchen a sophisticated look with their textured covers.

#### 4 mm Glass Profile

Anti-Fingerprint

Surface Alternatives

Stain Resistant

Eco Friendly PET

Steam Resistant

Antibacterial

SMR Technology on Solid Surfaces

One-Double Sided Alternatives

High Scratch Resistance

<sup>\*</sup>See page 74 for our other color options