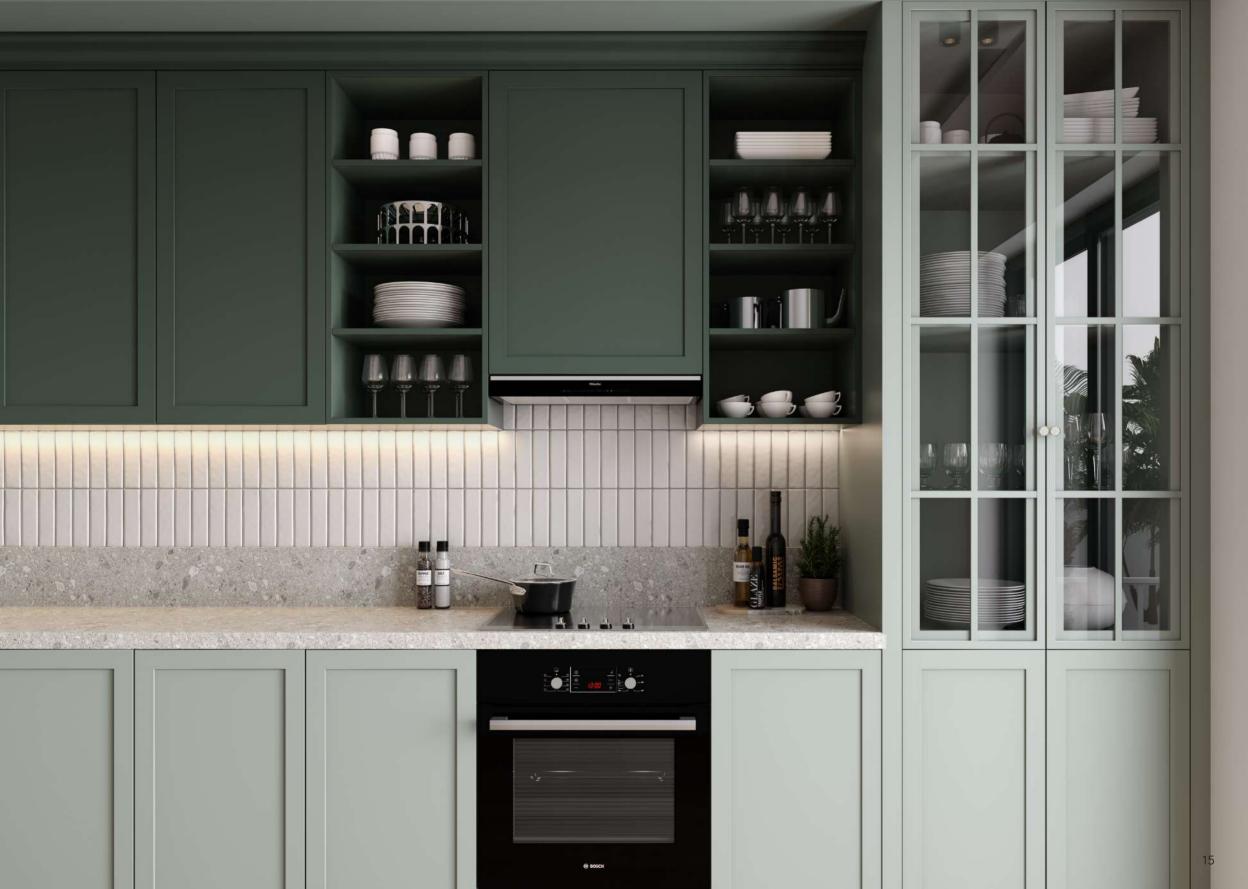

CLASSIC KITCHEN DESIGNS

The perfect combination of AGT profiles and the green tones in the Supramat collection!

Instead of different color combinations in your kitchens, we can achieve simple designs by capturing tone-on-tone harmonies with different shades of the same color.

#### Multi Purpose Profile

4 mm Glass Profile

Multi Purpose Profile

8 mm Cabinet Door Profile

Supramat Panel 3015 Macaron

Lacquer Surface Repairable Micro

Scratches

Anti-Fingerprint

Superior Surface Quality

Antibacterial

Steam Resistant

One-Double Sided Alternatives

<sup>\*</sup>See page 75 for our other color options