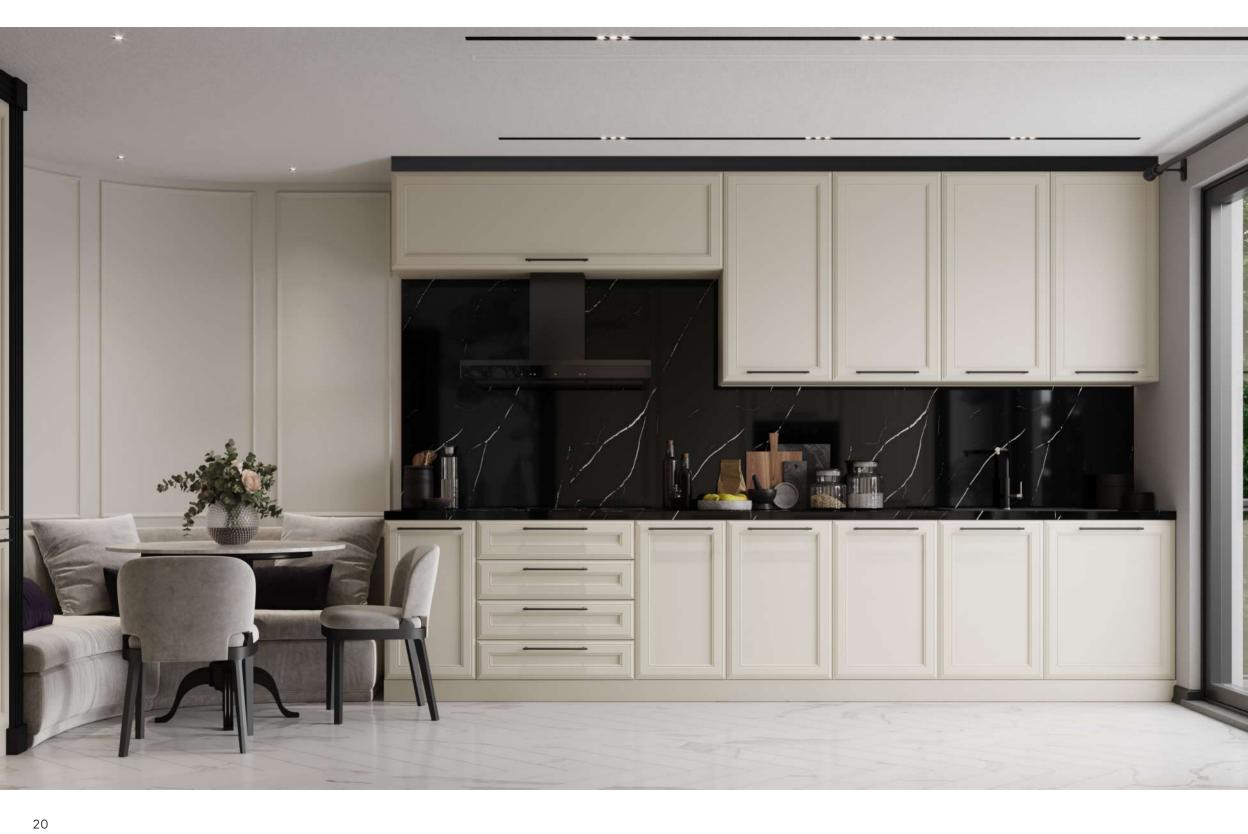

# Parallel Kitchen

Think of parallel kitchen areas in a classic style. Reflect your style with the classic kitchen where light color tones meet country.

### Multi Purpose Profile

8mm Cabinet Door Profile

**Akrilux Panel 398** Super Matt Light Cream

Scratch Resistant

Acrylic Effect on High Gloss Surfaces

Low Reflectivity on Matte Surfaces

ECO Friendly PET

One-Double Sided Alternatives

Steam Resistant

<sup>\*</sup>See page 75 for our other color options