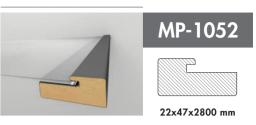

#### 4 mm Glass Profile

18 mm Cover Profile

22x47x2800 mm

MP-1047

16x24x2800 mm

Anti-Fingerprint

Stain Resistant

Steam Resistant