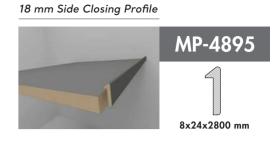

Stain Resistant



Eco Friendly PET



Steam Resistant



Antibacterial



SMR Technology on Solid Surfaces



One-Double Sided Alternatives



High Scratch Resistance









<sup>\*</sup>See page 74 for our other color options









# One-Wall Kitchen 2

We are sure that you will achieve excellent results with the kitchen bench, countertops and accessories that you will combine with these colors.









Lacquer Surface



Repairable Micro Scratches



Anti-Fingerprint



print Scratch Resistant



Steam Resistant



Antibacterial



One-Double Sided Alternatives

<sup>\*</sup>See page 75 for our other color options







# L-Shaped Kitchen + Living Area 1

Add a modern touch to your L kitchens that merge with your living spaces with timeless, neutral color options.





























Repairable Micro Scratches



Superior Surface Quality



Trend Colors



Scratch Resistant



Acrylic Effect on High Gloss Surfaces



Antibacterial



Low Reflectivity on Matte Surfaces



One-Double Sided **Alternatives** 

<sup>\*</sup>For other color options see pages 75 (Supramat), 76-77 (Trendy)









## L Shaped Kitchen + Living Area 2

Combine your L kitchens with the elegance of anthracite and dark gray tones and the warmth of wood. Ensure the continuity of textures and colors in kitchen cabinets in your space.



Wall Profile

LB-3771

18x121x2800 mm









Lacquer Surface

Repairable Micro Scratches





Anti-Fingerprint

Scratch Resistant





Steam Resistant

ant Superior Surface Quality





Surface Alternatives

Trend Colors





Antibacterial

One-Doub