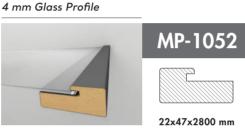

#### 4 mm Glass Profile

18 mm Cover Profile

22x47x2800 mm

MP-1047

16x24x2800 mm

Anti-Fingerprint

Stain Resistant

Steam Resistant