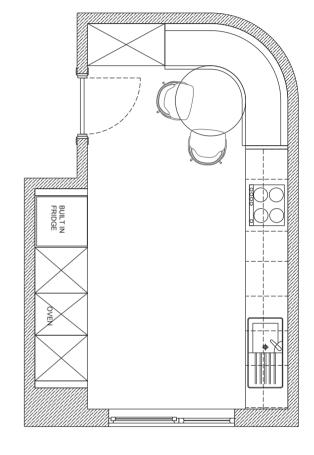

# One-Wall Kitchen 2

We are sure that you will achieve excellent results with the kitchen bench, countertops and accessories that you will combine with these colors.

Lacquer Surface

Repairable Micro Scratches

Anti-Fingerprint

print Scratch Resistant

Steam Resistant

Antibacterial

One-Double Sided Alternatives

<sup>\*</sup>See page 75 for our other color options