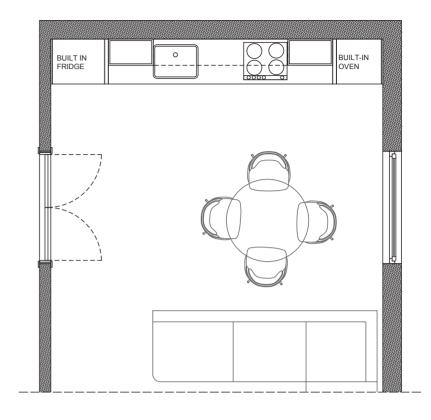

# One-Wall Kitchen 2

We are sure that you will achieve excellent results with the kitchen bench, countertops and accessories that you will combine with these colors.

Lacquer Surface

Repairable Micro Scratches

Anti-Fingerprint

print Scratch Resistant

Steam Resistant

Antibacterial

One-Double Sided Alternatives

<sup>\*</sup>See page 75 for our other color options