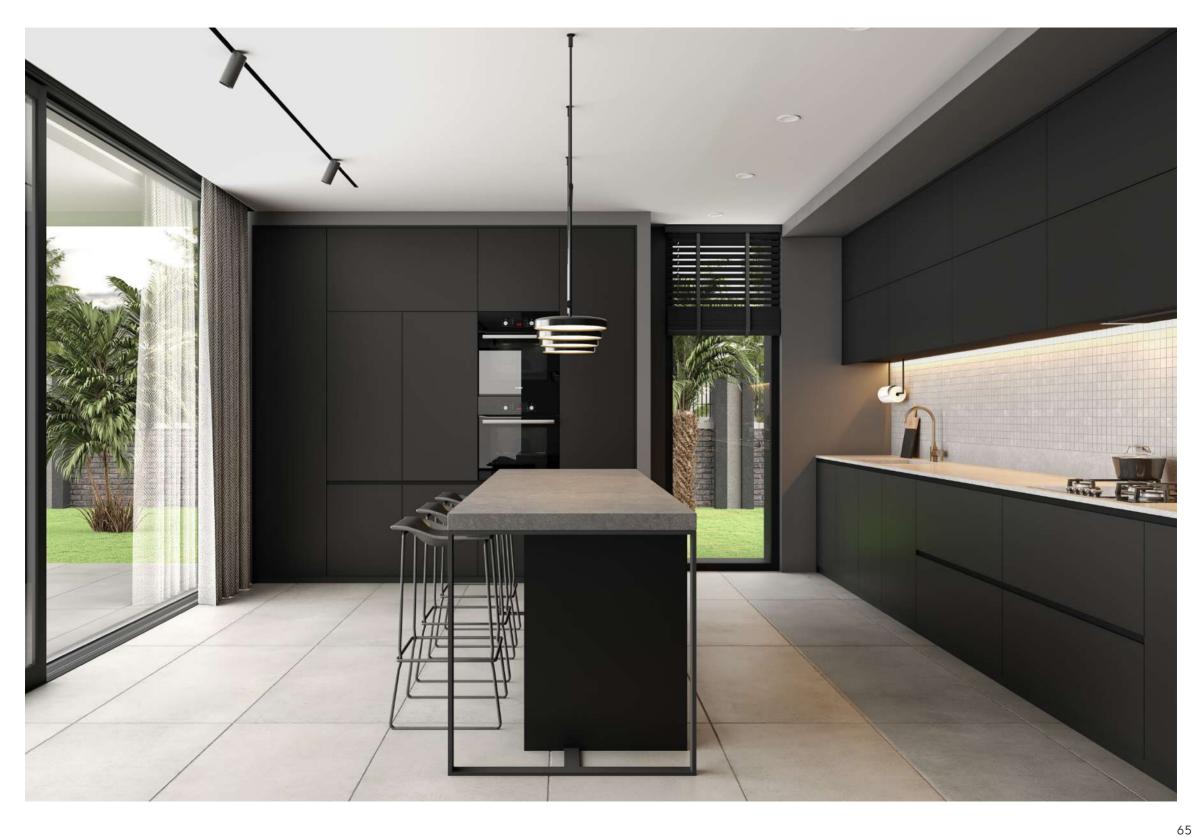

If you have a kitchen with a large window that invites daylight in all day, do not avoid using dark colors. Contouring the black color with gray tones in the modern island kitchen will add a different elegant atmosphere to your kitchen.