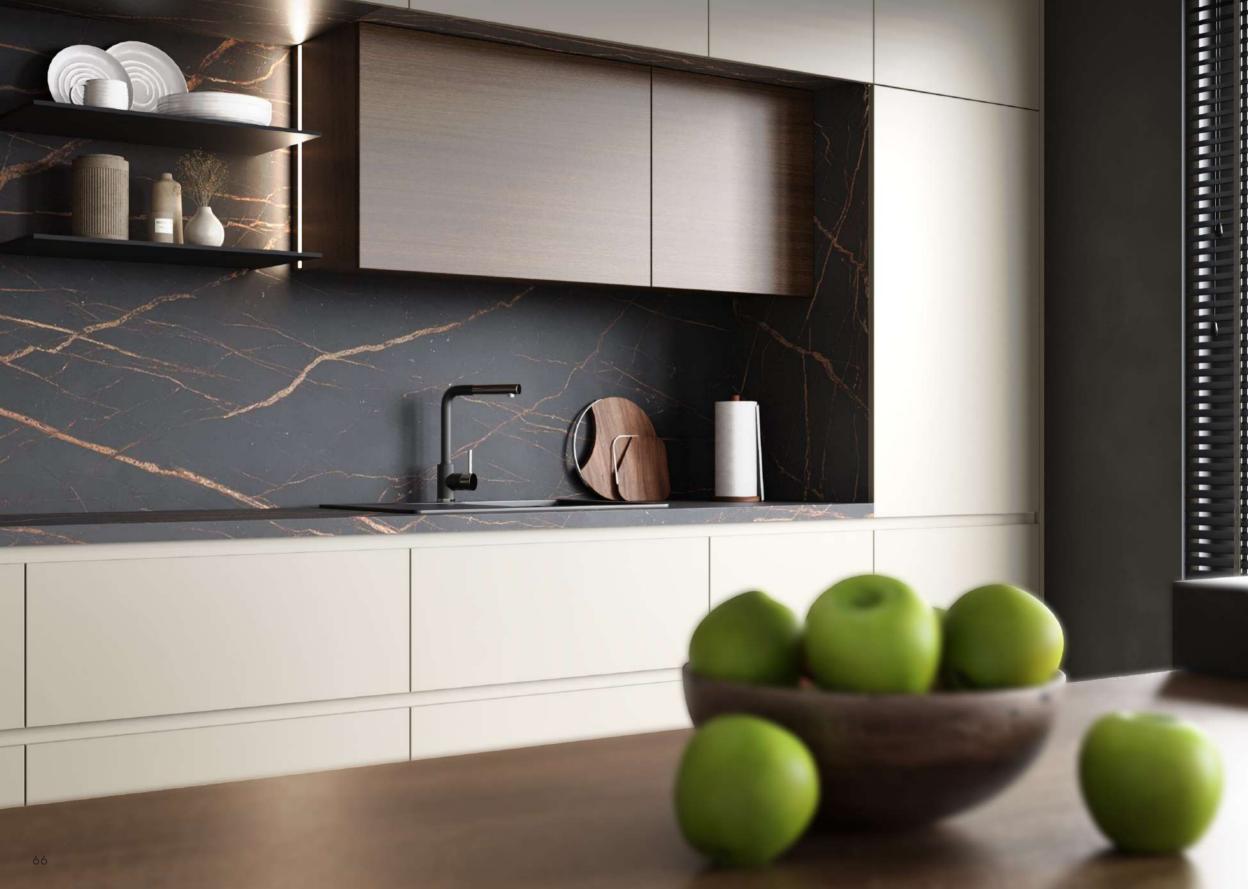

Create a stylish and modern atmosphere in your kitchen by harmonizing the calmness of light tones and the warmth of brown tones.

#### Wall Profile

You can use AGT wall profiles not only on the wall but also on table or counter legs or on the ceiling, just like in this kitchen design.

Lacquer Surface

Antibacterial

Scratch Resistant

Anti-Fingerprint