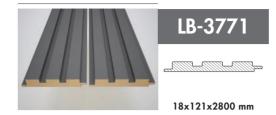

Wall Profile

LB-3771

18x121x2800 mm

Lacquer Surface

Repairable Micro Scratches

Anti-Fingerprint

Scratch Resistant

Steam Resistant