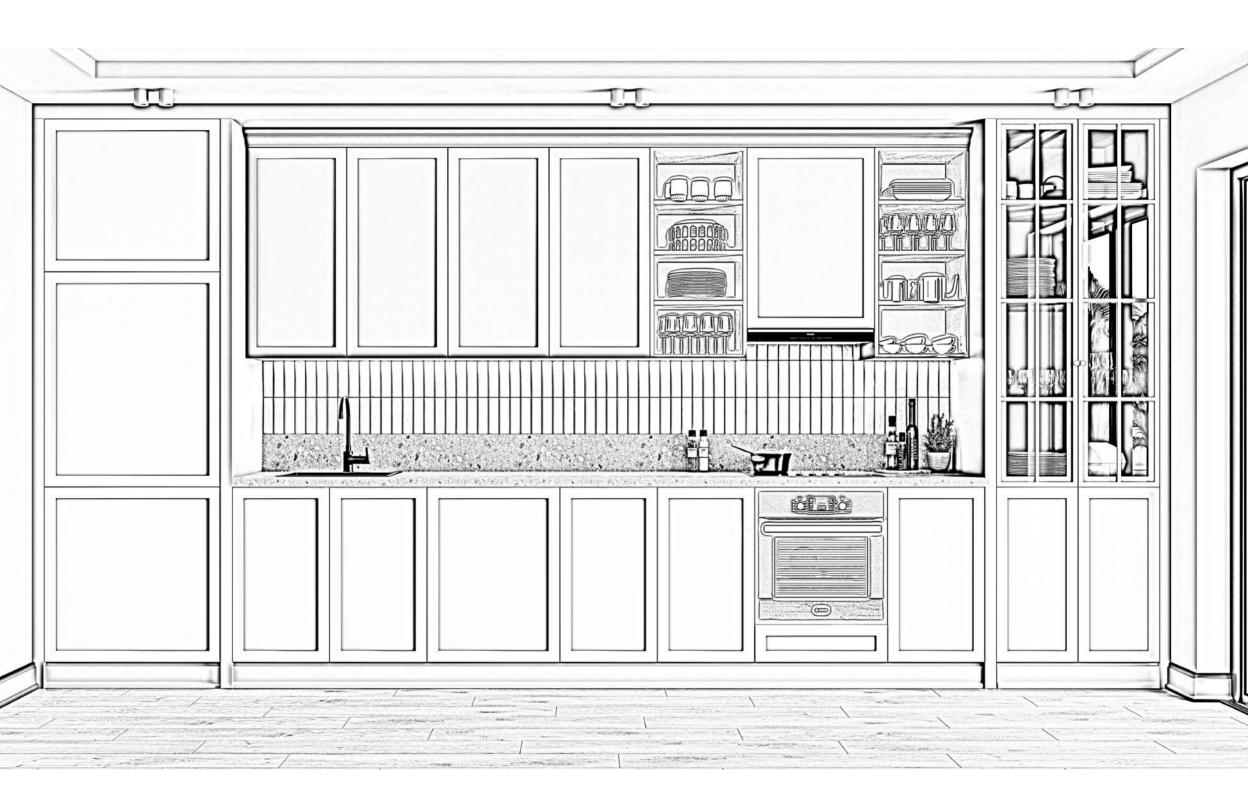

CLASSIC KITCHEN DESIGNS

The perfect combination of AGT profiles and the green tones in the Supramat collection!

Instead of different color combinations in your kitchens, we can achieve simple designs by capturing tone-on-tone harmonies with different shades of the same color.

#### Multi Purpose Profile

4 mm Glass Profile

Multi Purpose Profile

8 mm Cabinet Door Profile

Supramat Panel 3015 Macaron

Lacquer Surface Repairable Micro

Scratches

Anti-Fingerprint

Superior Surface Quality

Antibacterial

Steam Resistant

One-Double Sided Alternatives

<sup>\*</sup>See page 75 for our other color options