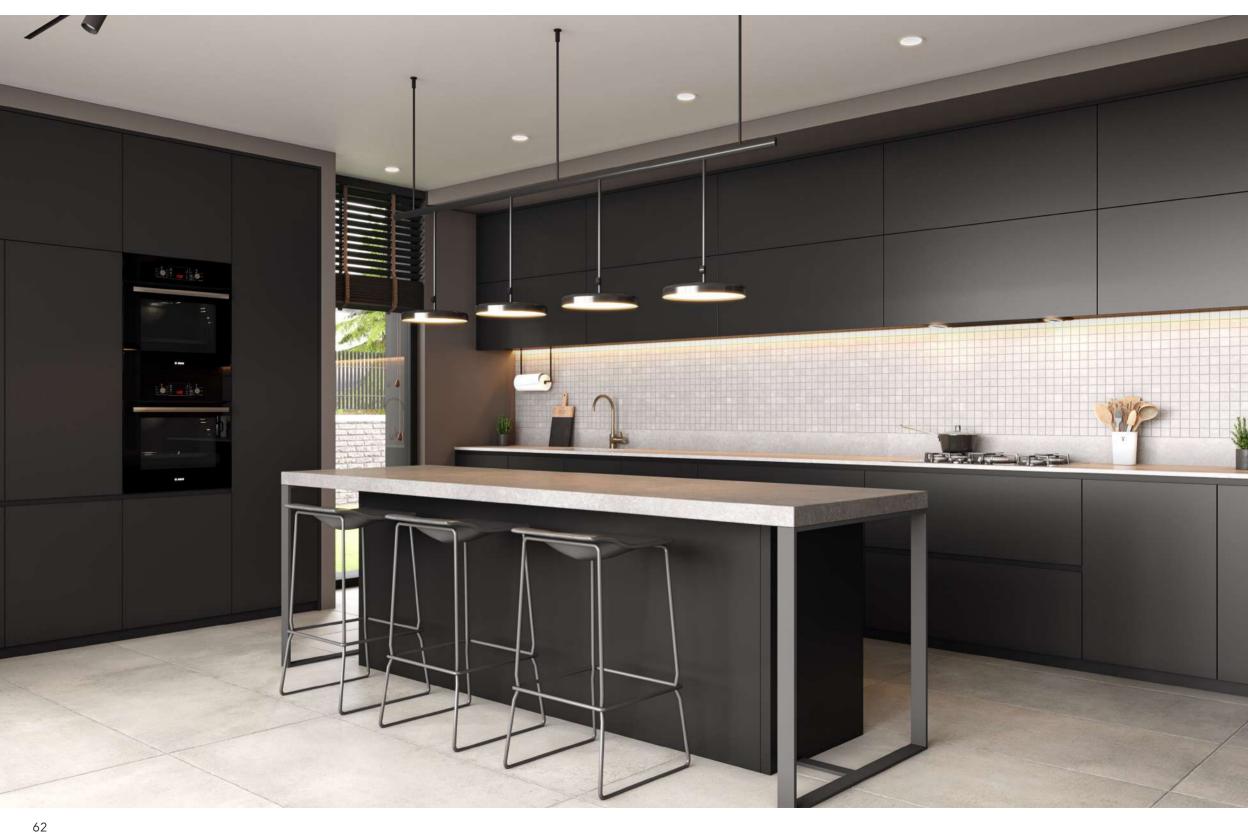

If you have a kitchen with a large window that invites daylight in all day, do not avoid using dark colors. Contouring the black color with gray tones in the modern island kitchen will add a different elegant atmosphere to your kitchen.