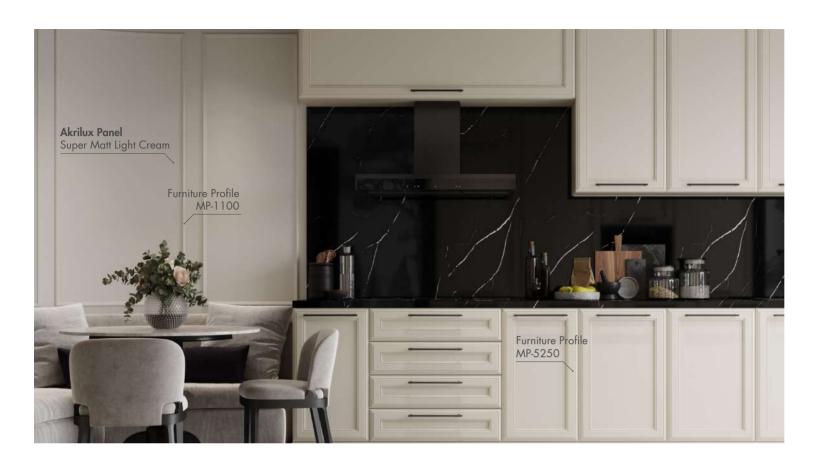

# Parallel Kitchen

Think of parallel kitchen areas in a classic style. Reflect your style with the classic kitchen where light color tones meet country.

### Multi Purpose Profile

8mm Cabinet Door Profile

**Akrilux Panel 398** Super Matt Light Cream

Scratch Resistant

Acrylic Effect on High Gloss Surfaces

Low Reflectivity on Matte Surfaces

ECO Friendly PET

One-Double Sided Alternatives

Steam Resistant

<sup>\*</sup>See page 75 for our other color options