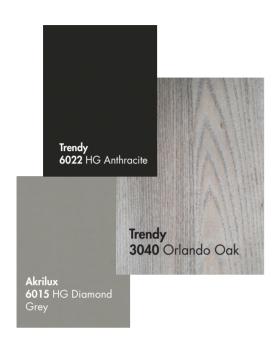

# MOST TRENDING COMBINATIONS

| NOT/NOTE: |  |  |
|-----------|--|--|
|           |  |  |
|           |  |  |
|           |  |  |
|           |  |  |
|           |  |  |
|           |  |  |
|           |  |  |
|           |  |  |
|           |  |  |
|           |  |  |
|           |  |  |
|           |  |  |
|           |  |  |
|           |  |  |
|           |  |  |
|           |  |  |