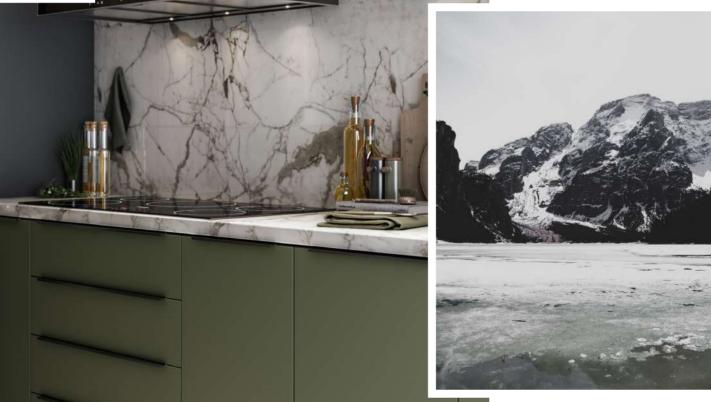

## Parallel Kitchen

Add a modern flair to parallel kitchen areas. Add peace to your kitchen with the freshness and simplicity of green tones.

Wall Profile

Anti-Fingerprint

Stain Resistant

Steam Resistant

SMR Technology on Solid Surfaces

High Scratch Resistance

Surface Alternatives

Eco Friendly PET

Antibacterial

One-Double Sided Alternatives

\*See page 74 for our other color options

In the same modern kitchen, we used light-coloured HG and combined the contrast with dark contours and countertops. The choice is yours. Light high gloss or dark matte?