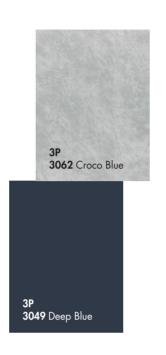

# SURFACES SOLID SURFACES TEXTURED SURFACES 3053 Vintage Beige 3055 Polar White 3054 Latte Cream 3059 Textile Light 3061 Timber Light 3060 Textile Vison 3052 Comfort Grey 3056 Slate Cream **3057** Slate Grey 3058 Slate Coffee 3051 Caretta Green 3050 Leaf Green 3047 Night Black 3063 Croco Grey 3049 Deep Blue 3048 Elite Grey 3064 Croco Cream 3062 Croco Blue There are ABS and PVC Edge Bands that are perfectly compatible with all colors.