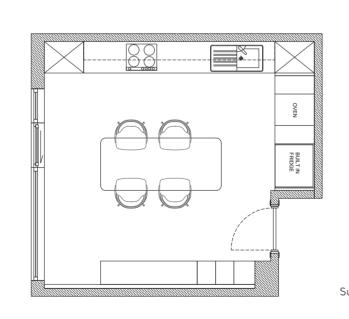

### YOUR DREAM KITCHENS

Kitchens are the place where we spend the most time at home, not only for cooking, but also for pleasant meals and family gatherings. For this reason, most of us always think of large areas. However, rather than the width of the space, it is important to be able to use the kitchen ergonomically and to combine this ergonomics with colors and textures that you can use for a long time without getting bored.

In kitchen designs, besides the color and texture of the doors, functionality is very important.

For those who use the kitchen, it is useful to adhere to the kitchen work triangle so that they can do much more work in less time. The kitchen work triangle allows a person who wants to cook to reach the sink first for the washing process, after taking the ingredients from the refrigerator, and after completing the preparation stages, the area used for cooking is at shorter distances.