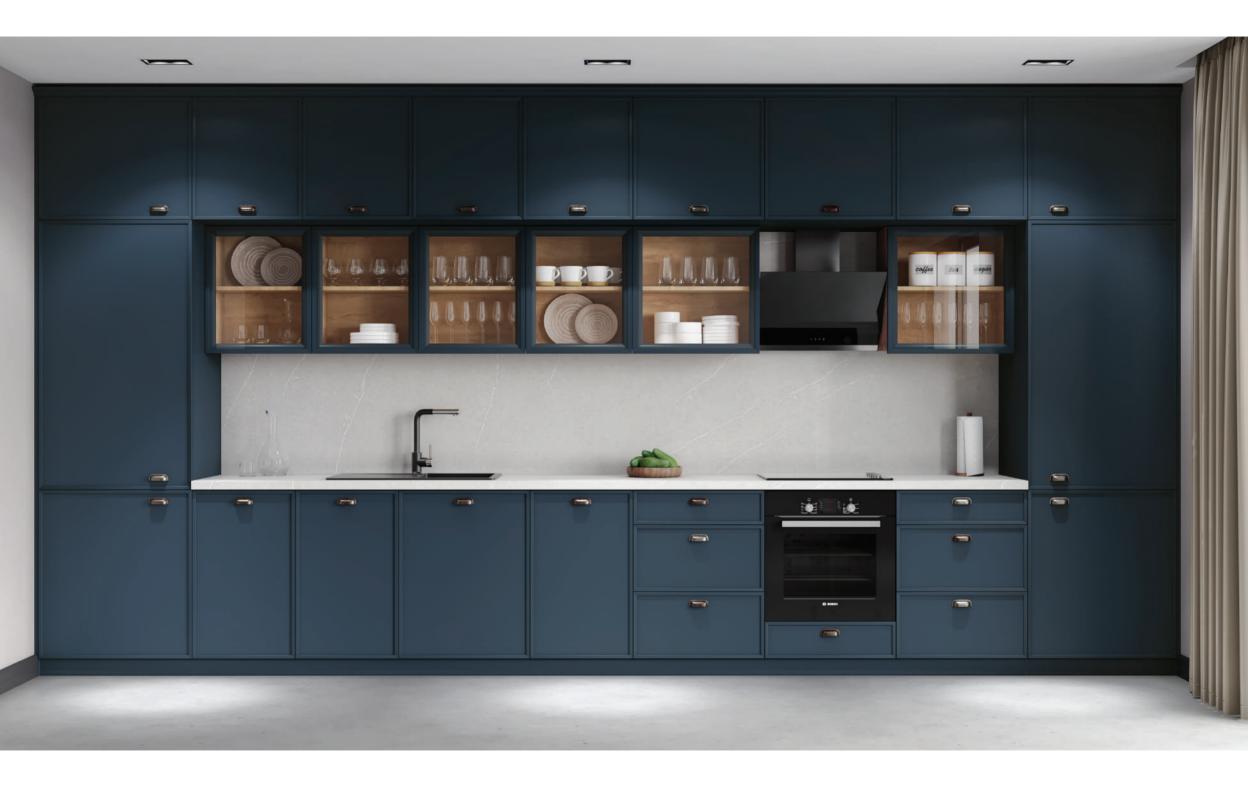

## Classic Kitchen Island

Capture elegance with the classic kitchen island, which gives peace with the blue tones in the kitchen cabinets and achieves perfect harmony with the textured surfaces used in the island design.

\*For other color options see pages 74 (3P), 75 (Supramat) and 76-77 (Trendy)

#### 4 mm Glass Profile

Stain Resistant

Lacquer Surface

Scratches

Repairable Micro

Trend Colors

Matte Surfaces

Low Reflectivity on Surface Alternatives Steam Resistant

Anti-Fingerprint Scratch Resistant

Superior Surface Quality

MODERN KITCHEN DESIGNS