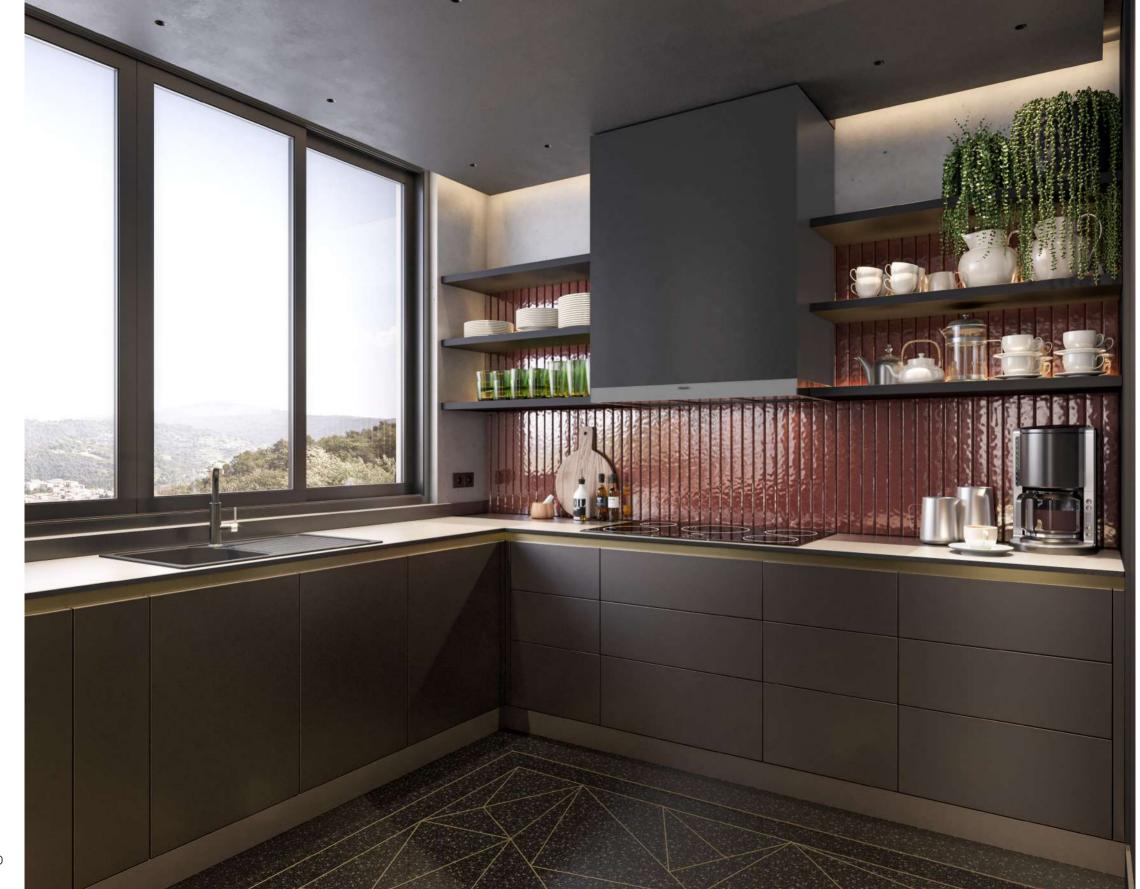

If you have a kitchen with a large window that invites daylight in all day, do not avoid using dark colors. Contouring the black color with gray tones in the modern island kitchen will add a different elegant atmosphere to your kitchen.

Anti-Fingerprint

Stain Resistant

Steam Resistant

SMR Technology on Solid Surfaces

Surface Alternatives

Antibacterial

One-Double Sided Alternatives

<sup>\*</sup>See page 74 for our other color options