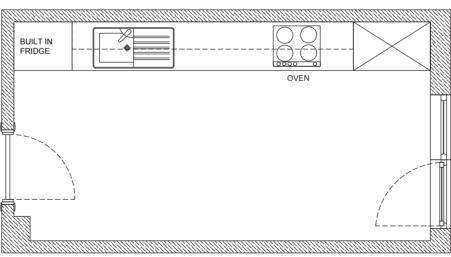

## One-Wall Kitchen 2

Add dimension to your kitchen with the depth created by the glass doors while feeling peace and comfort with the calmness created by the blue tones.