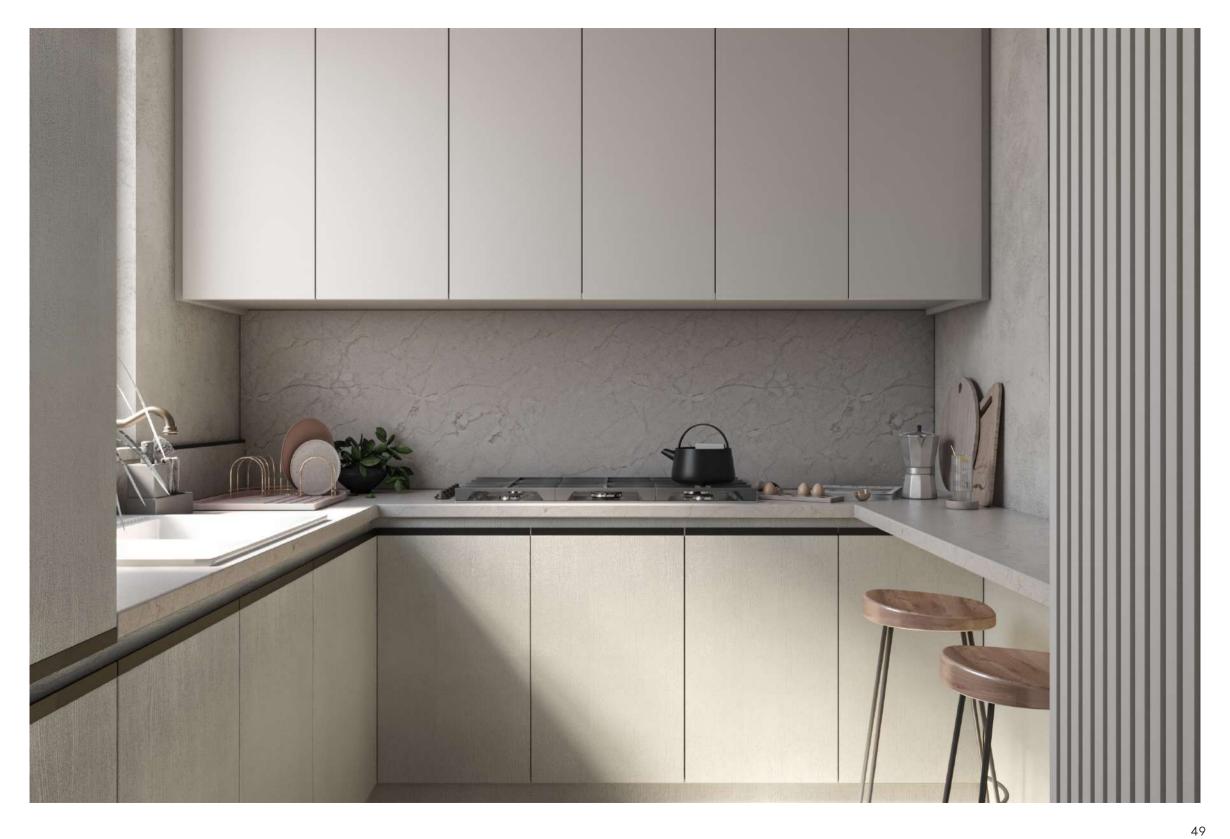

## L - Shaped Kitchen

It increases the feeling of depth in your L kitchens with its continuity in the same color and order, and adds freshness to your kitchen with its light tones.

<sup>\*</sup>See page 74 for our other color options

Anti-Fingerprint

Surface Alternatives

Stain Resistant

Eco Friendly PET

Steam Resistant

Antibacterial

SMR Technology on Solid Surfaces

One-Double Sided Alternatives

High Scratch Resistance