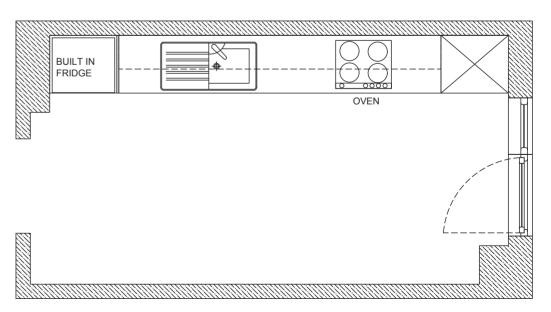

## One-Wall Kitchen 2

Add dimension to your kitchen with the depth created by the glass doors while feeling peace and comfort with the calmness created by the blue tones.