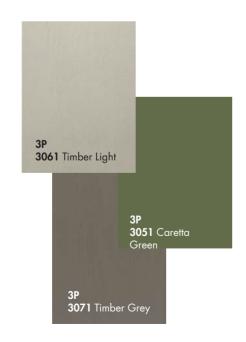

# SURFACES SOLID SURFACES TEXTURED SURFACES 3053 Vintage Beige 3055 Polar White 3054 Latte Cream 3059 Textile Light 3061 Timber Light 3060 Textile Vison 3052 Comfort Grey 3056 Slate Cream **3057** Slate Grey 3058 Slate Coffee 3051 Caretta Green 3050 Leaf Green 3047 Night Black 3063 Croco Grey 3049 Deep Blue 3048 Elite Grey 3064 Croco Cream 3062 Croco Blue There are ABS and PVC Edge Bands that are perfectly compatible with all colors.

3066 Limba Light Grey

3069 Slate Beige

3071 Timber Grey