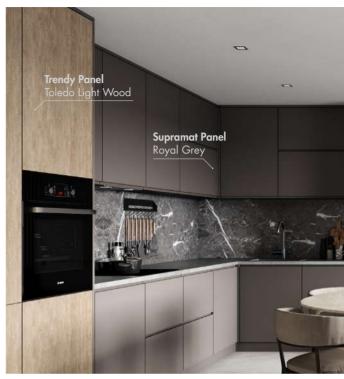

## L Shaped Kitchen + Living Area 2

Combine your L kitchens with the elegance of anthracite and dark gray tones and the warmth of wood. Ensure the continuity of textures and colors in kitchen cabinets in your space.

Wall Profile

LB-3771

18x121x2800 mm

Lacquer Surface

Repairable Micro Scratches

Anti-Fingerprint

Scratch Resistant

Steam Resistant

ant Superior Surface Quality

Surface Alternatives

Trend Colors

Antibacterial

One-Double Sided Alternatives

Supramat Panel 3022 Royal Grey

Trendy Panel 388 Toledo Light Wood

<sup>\*</sup>For other color options see pages 75 (Supramat), 76-77 (Trendy)