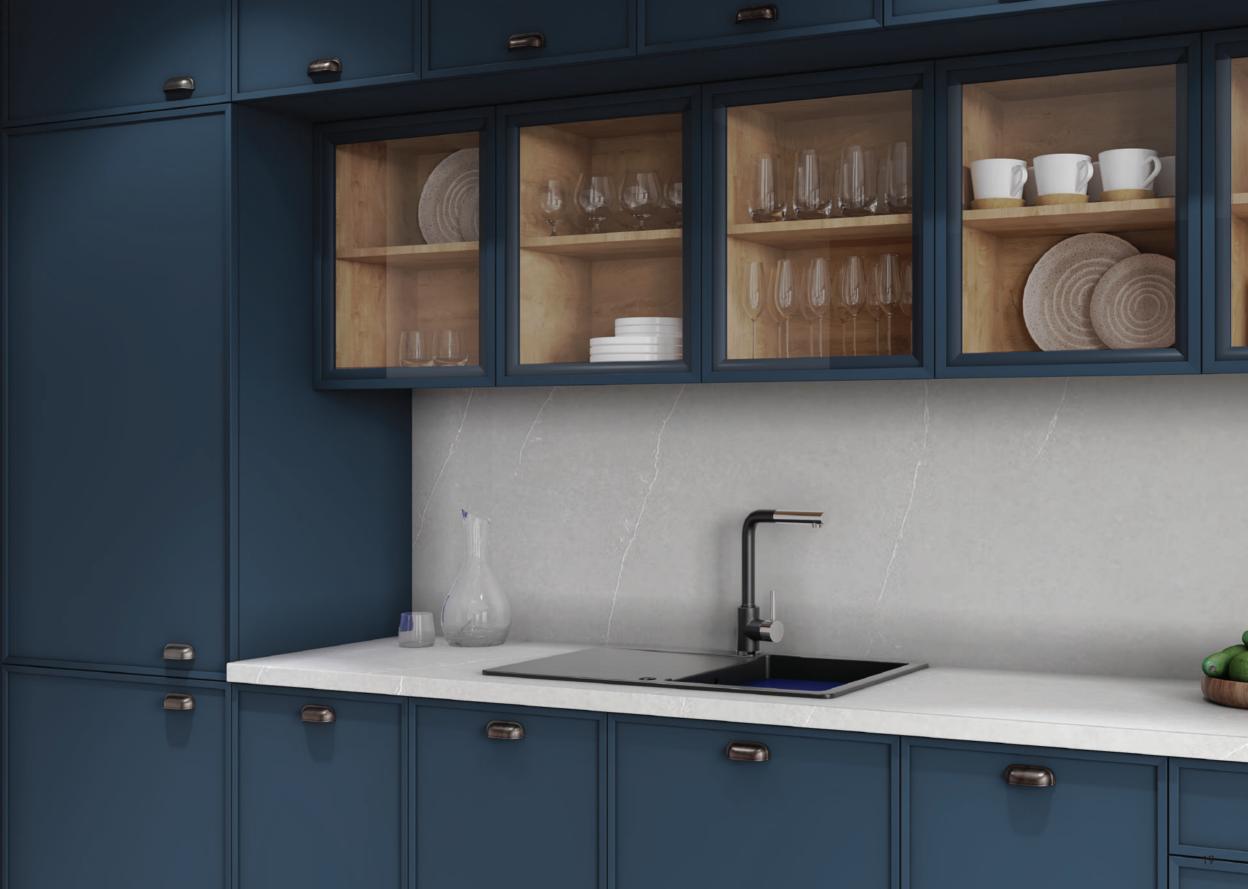

## One-Wall Kitchen 2

Add dimension to your kitchen with the depth created by the glass doors while feeling peace and comfort with the calmness created by the blue tones.