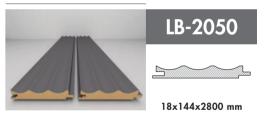

Wall Profile

LB-3771

18x121x2800 mm

Lacquer Surface

Repairable Micro Scratches

Anti-Fingerprint

Scratch Resistant

Steam Resistant