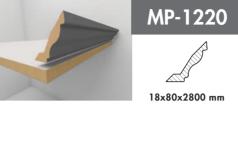

#### 4 mm Glass Profile

18 mm Cover Profile

22x47x2800 mm

MP-1047

16x24x2800 mm

Anti-Fingerprint

Stain Resistant

Steam Resistant