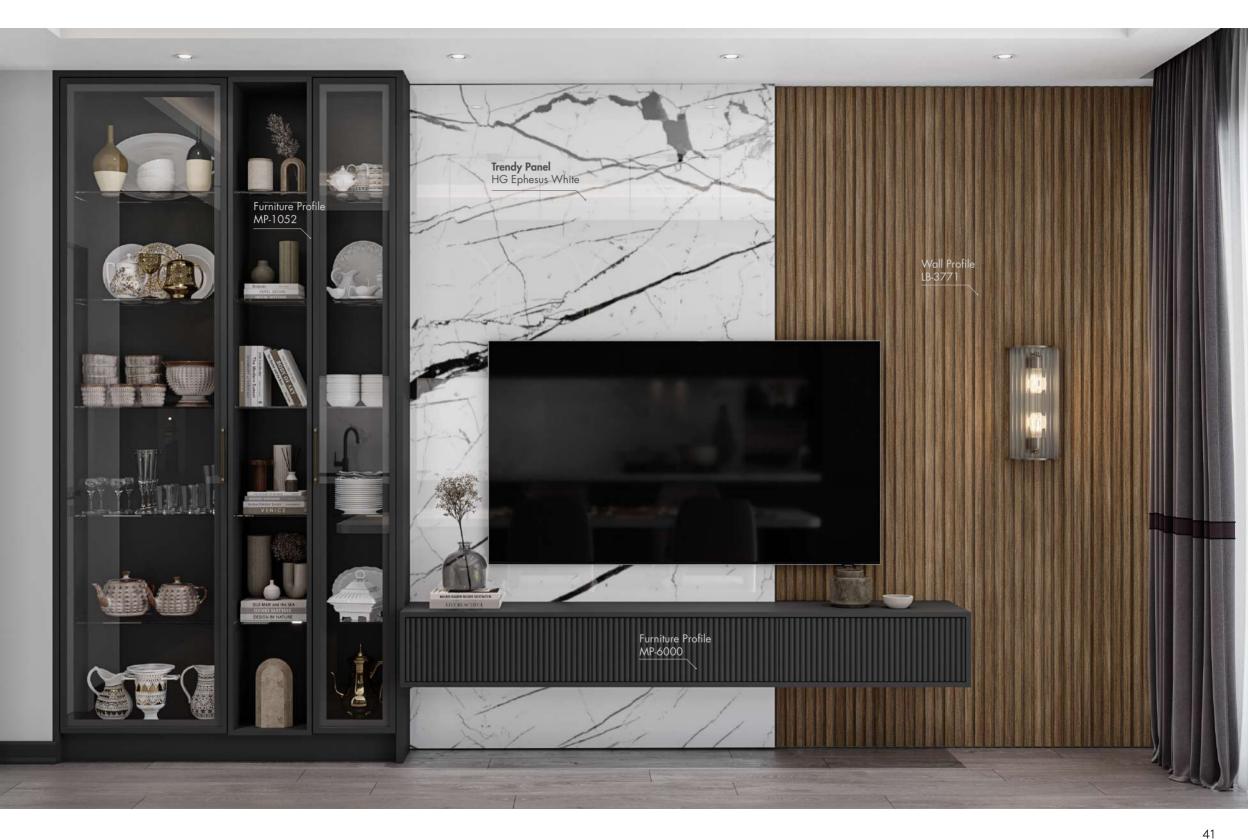

## L Shaped Kitchen + Living Area 2

Combine your L kitchens with the elegance of anthracite and dark gray tones and the warmth of wood. Ensure the continuity of textures and colors in kitchen cabinets in your space.

Wall Profile

LB-3771

18x121x2800 mm

Lacquer Surface

Repairable Micro Scratches

Anti-Fingerprint

Scratch Resistant

Steam Resistant

ant Superior Surface Quality

Surface Alternatives

Trend Colors

Antibacterial

One-Double Sided Alternatives

Supramat Panel 3022 Royal Grey

Trendy Panel 388 Toledo Light Wood

<sup>\*</sup>For other color options see pages 75 (Supramat), 76-77 (Trendy)