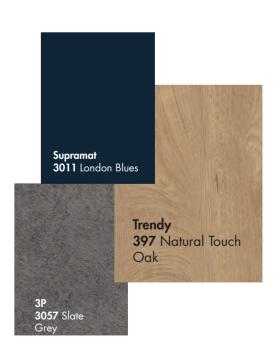

# MOST TRENDING COMBINATIONS

| NOT/NOTE: |  |  |
|-----------|--|--|
|           |  |  |
|           |  |  |
|           |  |  |
|           |  |  |
|           |  |  |
|           |  |  |
|           |  |  |
|           |  |  |
|           |  |  |
|           |  |  |
|           |  |  |
|           |  |  |
|           |  |  |
|           |  |  |
|           |  |  |
|           |  |  |