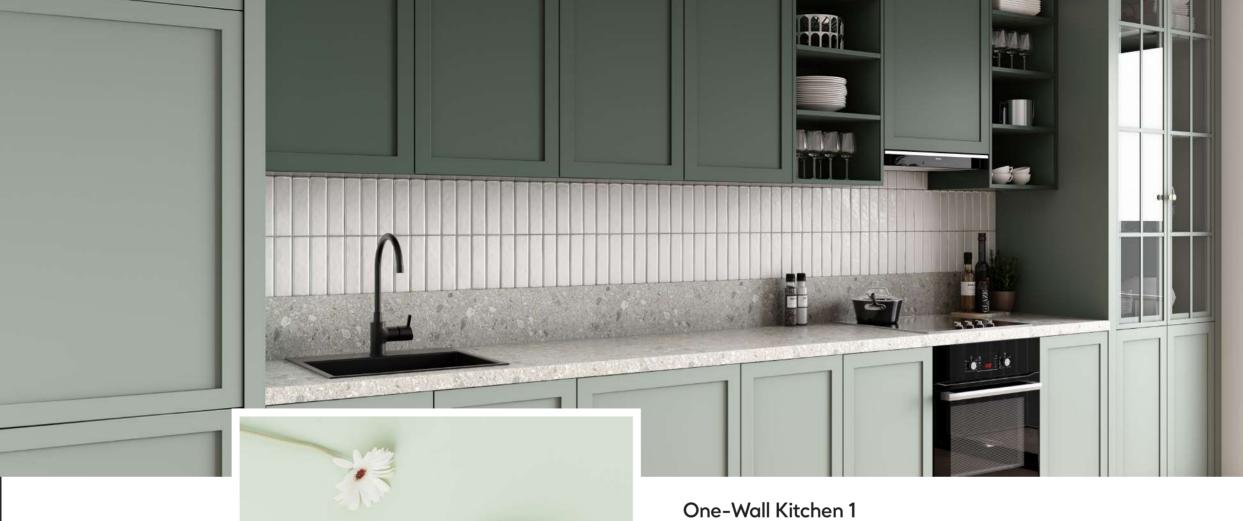

## One-Wall Kitchen

Modern kitchens, where the modern look meets light tones, creating a calm and spacious atmosphere, also give your kitchen a sophisticated look with their textured covers.

#### 4 mm Glass Profile

Anti-Fingerprint

Surface Alternatives

Stain Resistant

Eco Friendly PET

Steam Resistant

Antibacterial

SMR Technology on Solid Surfaces

One-Double Sided Alternatives

High Scratch Resistance

<sup>\*</sup>See page 74 for our other color options