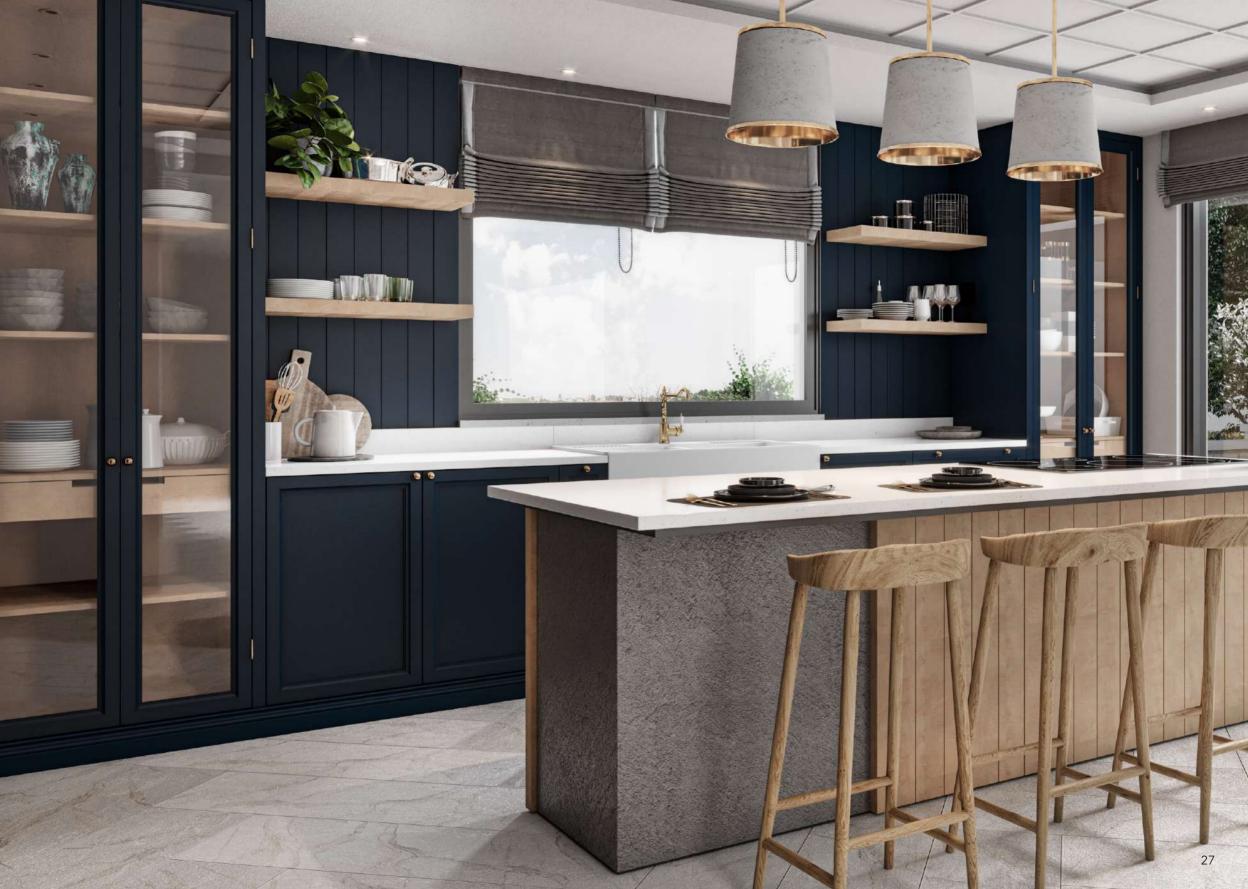

## Classic Kitchen Island

Capture elegance with the classic kitchen island, which gives peace with the blue tones in the kitchen cabinets and achieves perfect harmony with the textured surfaces used in the island design.

\*For other color options see pages 74 (3P), 75 (Supramat) and 76-77 (Trendy)