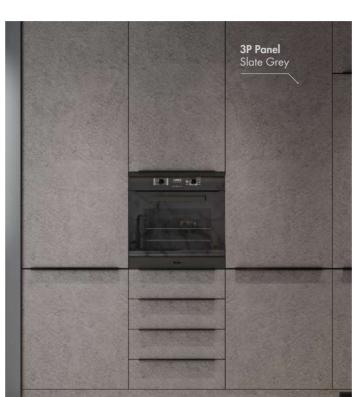

# One-Wall Kitchen 2

We are sure that you will achieve excellent results with the kitchen bench, countertops and accessories that you will combine with these colors.

Lacquer Surface

Repairable Micro Scratches

Anti-Fingerprint

print Scratch Resistant

Steam Resistant

Antibacterial

One-Double Sided Alternatives

<sup>\*</sup>See page 75 for our other color options