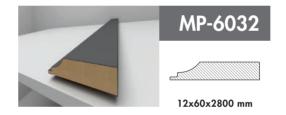

#### 4 mm Glass Profile

18 mm Cover Profile

22x47x2800 mm

MP-1047

16x24x2800 mm

Anti-Fingerprint

Stain Resistant

Steam Resistant