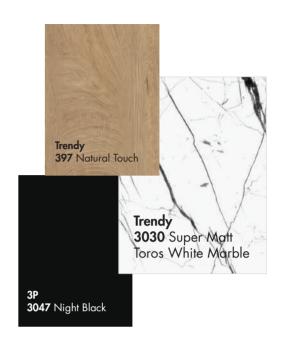

### 3.GROUP

627 HG Milano Walnut

**3031** Super Matt Toros Black Marble

6019 HG Toros Black Marble

6007 HG Ephesus White

**3030** Super Matt Toros White Marble

**6018** HG Toros White Marble

6006 HG Ephesus Black