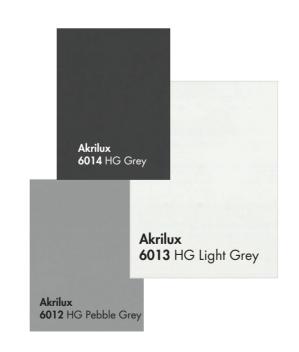

.GROUP



627 HG Milano Walnut



**3031** Super Matt Toros Black Marble



6019 HG Toros Black Marble



6007 HG Ephesus White



**3030** Super Matt Toros White Marble



**6018** HG Toros White Marble



6006 HG Ephesus Black



6020 HG Trend Grey

**4.GROUP** 

383 Matt Cashmere White



3032 Matt Stone Loft



**394** Picasso Inox



6004 HG Porte Pearl White 388 Toledo Light Wood



384 Matt Cashmere Gold



6003 HG Porte Silver



**395** Picasso Gold





**385** Matt Cashmere Cream



Grey

608 HG Metallic Anthracite



699 HG Metallic White



389 Toledo Dark Wood



387 Matt Cashmere





**397** Natural Touch Oak



640 HG Galaxy Honey 670 HG Galaxy White



737 Soft Touch Siena 3006 Matt Galaxy White Wood





3033 Super Matt Galaxy Grey

# MOST TRENDING COMBINATIONS

































| NOT/NOTE: |  |  |
|-----------|--|--|
|           |  |  |
|           |  |  |
|           |  |  |
|           |  |  |
|           |  |  |
|           |  |  |
|           |  |  |
|           |  |  |
|           |  |  |
|           |  |  |
|           |  |  |
|           |  |  |
|           |  |  |
|           |  |  |
|           |  |  |
|           |  |  |

| NOT/NOTE: |  |  |  |
|-----------|--|--|--|
|           |  |  |  |
|           |  |  |  |
|           |  |  |  |
|           |  |  |  |
|           |  |  |  |
|           |  |  |  |
|           |  |  |  |
|           |  |  |  |
|           |  |  |  |
|           |  |  |  |
|           |  |  |  |
|           |  |  |  |
|           |  |  |  |
|           |  |  |  |
|           |  |  |  |
|           |  |  |  |
|