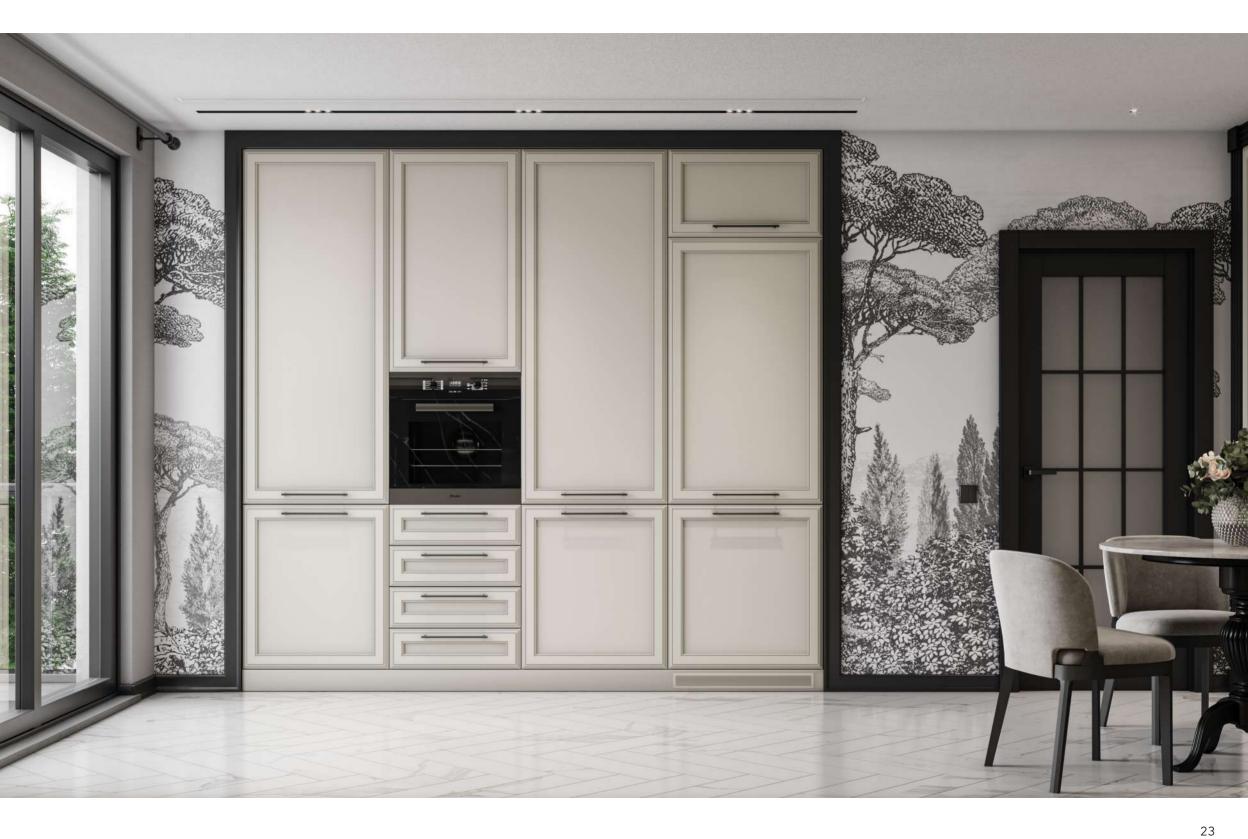

# **U-Shaped Kitchen**

You can take your furniture designs to a whole new dimension with the gold or silver metal effect in the AGT Trendy collection.

Lacquer Surface

Antibacterial

Scratch Resistant

Anti-Fingerprint