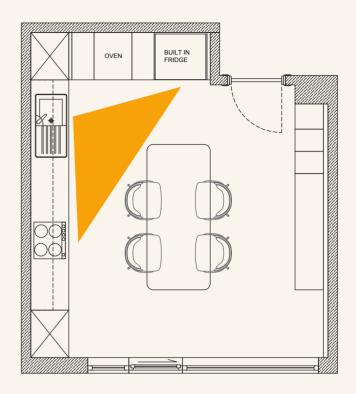

In kitchen designs, besides the color and texture of the doors, functionality is very important.

For those who use the kitchen, it is useful to adhere to the kitchen work triangle so that they can do much more work in less time. The kitchen work triangle allows a person who wants to cook to reach the sink first for the washing process, after taking the ingredients from the refrigerator, and after completing the preparation stages, the area used for cooking is at shorter distances.