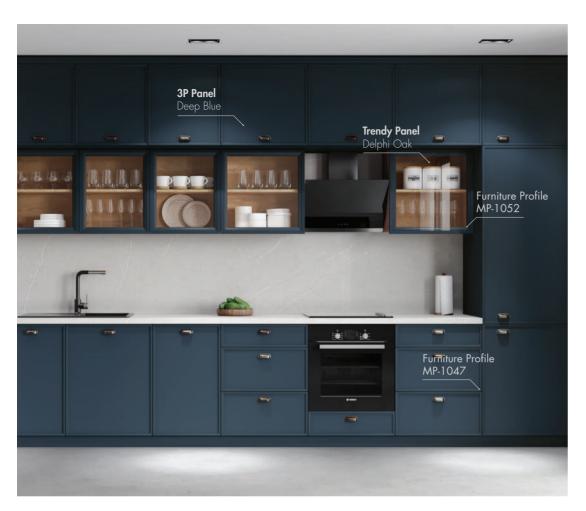

## One-Wall Kitchen 2

Add dimension to your kitchen with the depth created by the glass doors while feeling peace and comfort with the calmness created by the blue tones.

#### 4 mm Glass Profile

18 mm Cover Profile

22x47x2800 mm

MP-1047

16x24x2800 mm

Anti-Fingerprint

Stain Resistant

Steam Resistant

SMR Technology on Solid Surfaces

High Scratch Resistance

Surface Alternatives

Eco Friendly PET

Antibacterial

One-Double Sided Alternatives

<sup>\*</sup>For other color options see pages 74 (3P) and 76-77 (Trendy)