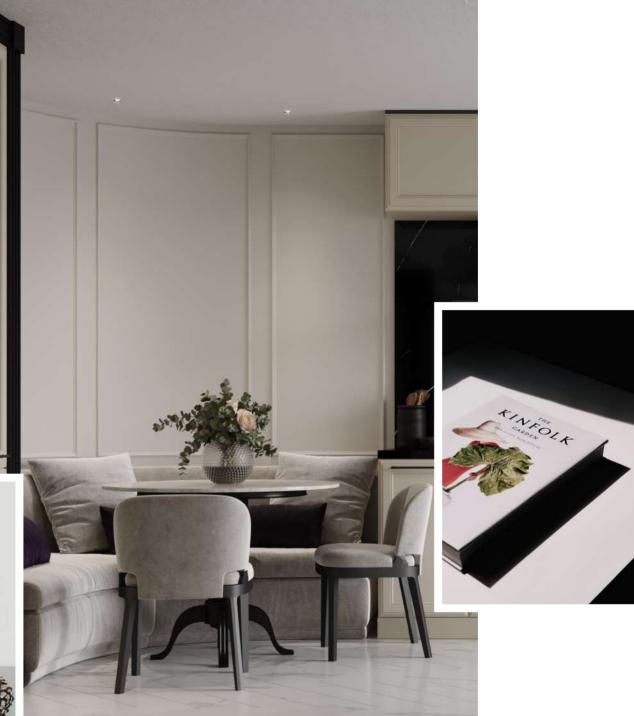

# Parallel Kitchen

Think of parallel kitchen areas in a classic style. Reflect your style with the classic kitchen where light color tones meet country.

### Multi Purpose Profile

8mm Cabinet Door Profile

**Akrilux Panel 398** Super Matt Light Cream

Scratch Resistant

Acrylic Effect on High Gloss Surfaces

Low Reflectivity on Matte Surfaces

ECO Friendly PET

One-Double Sided Alternatives

Steam Resistant

<sup>\*</sup>See page 75 for our other color options