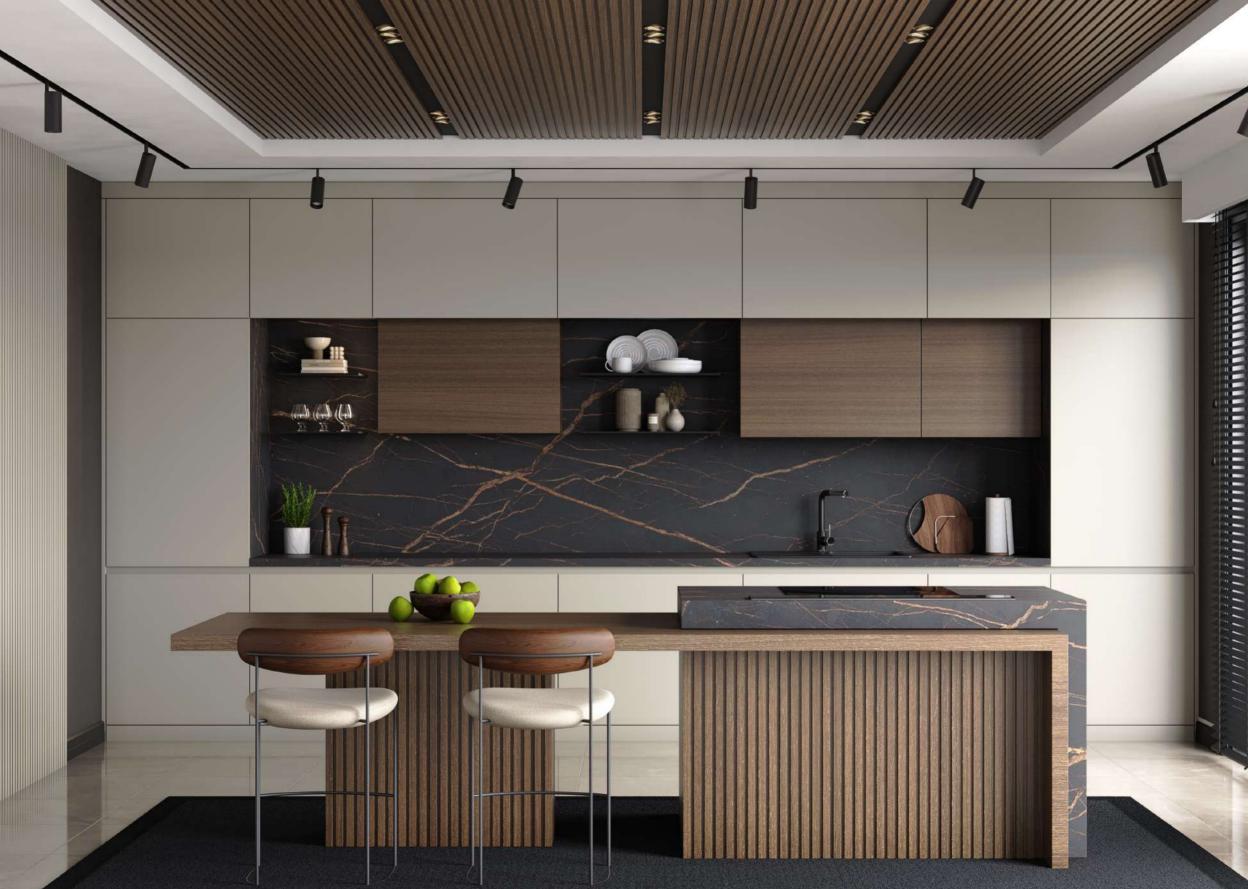

Create a stylish and modern atmosphere in your kitchen by harmonizing the calmness of light tones and the warmth of brown tones.

#### Wall Profile

You can use AGT wall profiles not only on the wall but also on table or counter legs or on the ceiling, just like in this kitchen design.

Lacquer Surface

Antibacterial

Scratch Resistant

Anti-Fingerprint

Repairable Micro Scratches

One-Double Sided Alternatives

Steam Resistant

Trend Colors

Surface Alternatives

Superior Surface Quality

<sup>\*</sup>For other color options see pages 75 (Supramat), 76-77 (Trendy)