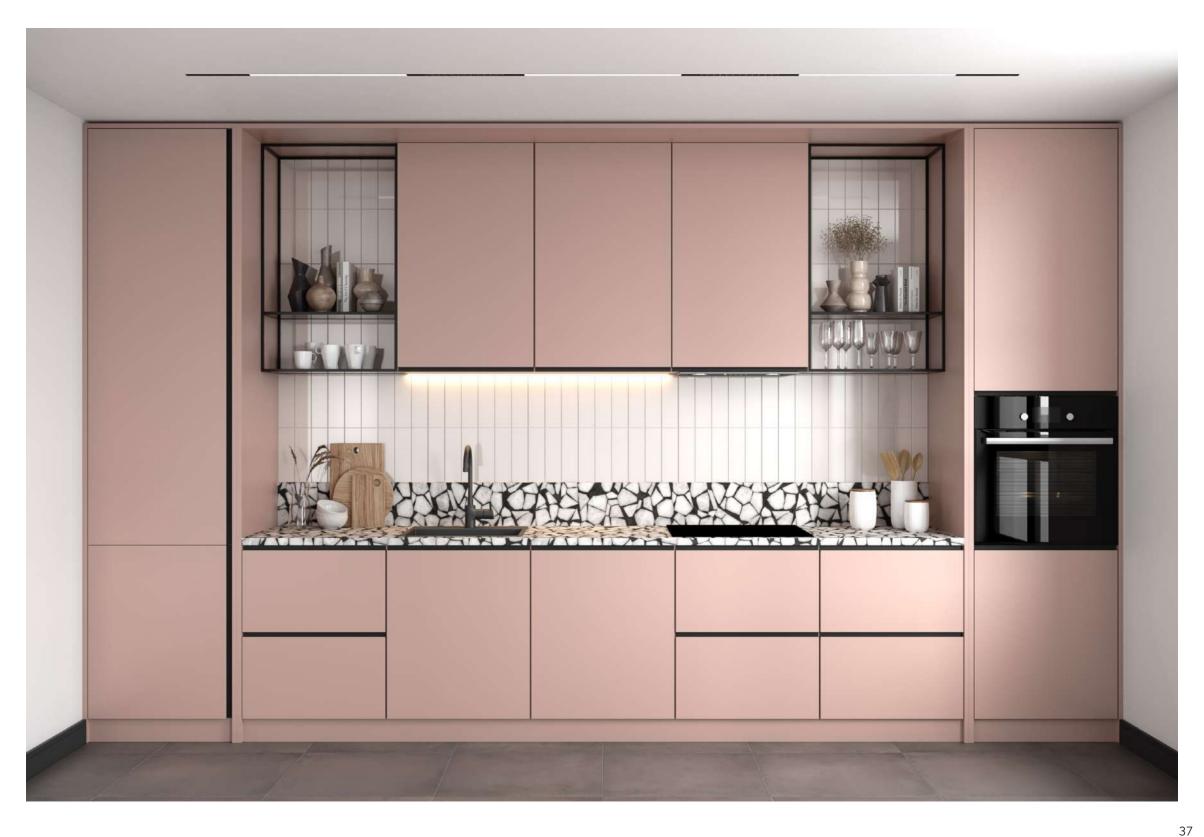

Create a stylish and modern atmosphere in your kitchen by harmonizing the calmness of light tones and the warmth of brown tones.

#### Wall Profile

You can use AGT wall profiles not only on the wall but also on table or counter legs or on the ceiling, just like in this kitchen design.

Lacquer Surface

Antibacterial

Scratch Resistant

Anti-Fingerprint

Repairable Micro Scratches

One-Double Sided Alternatives

Steam Resistant

Trend Colors

Surface Alternatives

Superior Surface Quality

<sup>\*</sup>For other color options see pages 75 (Supramat), 76-77 (Trendy)