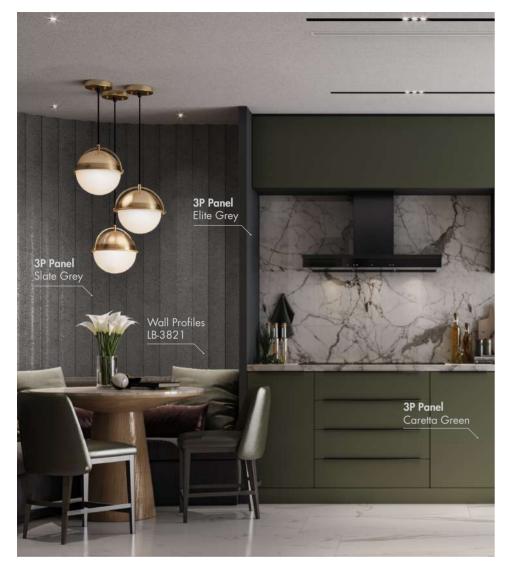

## L Shaped Kitchen + Living Area 2

Combine your L kitchens with the elegance of anthracite and dark gray tones and the warmth of wood. Ensure the continuity of textures and colors in kitchen cabinets in your space.

Wall Profile

LB-3771

18x121x2800 mm

Lacquer Surface

Repairable Micro Scratches

Anti-Fingerprint

Scratch Resistant

Steam Resistant

ant Superior Surface Quality

Surface Alternatives

Trend Colors

Antibacterial

One-Double Sided Alternatives

Supramat Panel 3022 Royal Grey

Trendy Panel 388 Toledo Light Wood

<sup>\*</sup>For other color options see pages 75 (Supramat), 76-77 (Trendy)