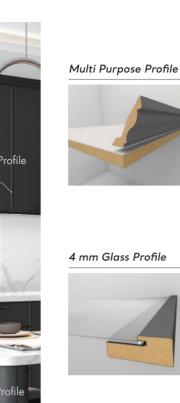

#### Multi Purpose Profile

4 mm Glass Profile

Multi Purpose Profile

8 mm Cabinet Door Profile

Supramat Panel 3015 Macaron

Lacquer Surface Repairable Micro

Scratches

Anti-Fingerprint