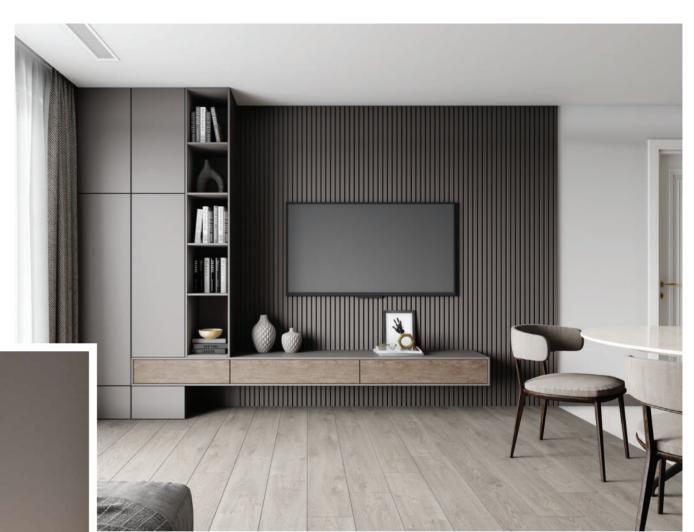

#### Wall Profile

You can use AGT wall profiles not only on the wall but also on table or counter legs or on the ceiling, just like in this kitchen design.

Lacquer Surface

Antibacterial

Scratch Resistant

Anti-Fingerprint

Repairable Micro Scratches

One-Double Sided Alternatives

Steam Resistant

Trend Colors

Surface Alternatives

Superior Surface Quality

<sup>\*</sup>For other color options see pages 75 (Supramat), 76-77 (Trendy)