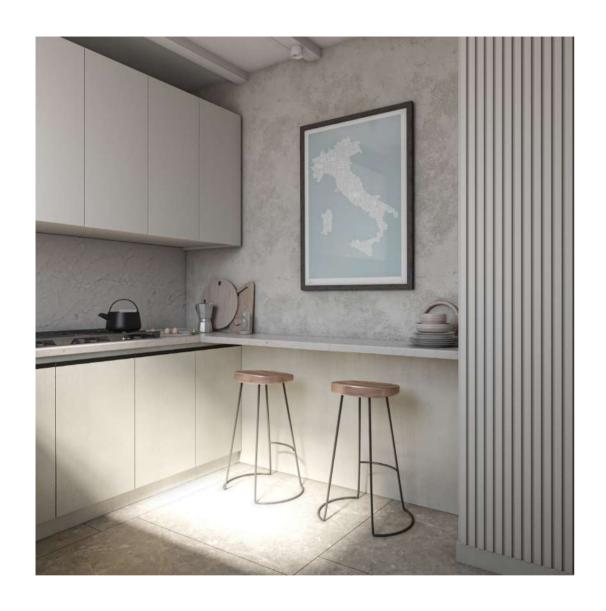

## One-Wall Kitchen

Modern kitchens, where the modern look meets light tones, creating a calm and spacious atmosphere, also give your kitchen a sophisticated look with their textured covers.

#### 4 mm Glass Profile

Anti-Fingerprint

Surface Alternatives

Stain Resistant

Eco Friendly PET

Steam Resistant

Antibacterial

SMR Technology on Solid Surfaces

One-Double Sided Alternatives

High Scratch Resistance

<sup>\*</sup>See page 74 for our other color options