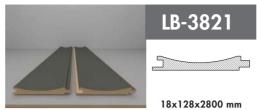

Wall Profile

LB-3771

18x121x2800 mm

Lacquer Surface

Repairable Micro Scratches

Anti-Fingerprint

Scratch Resistant

Steam Resistant