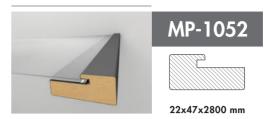

#### 4 mm Glass Profile

18 mm Cover Profile

22x47x2800 mm

MP-1047

16x24x2800 mm

Anti-Fingerprint

Stain Resistant

Steam Resistant