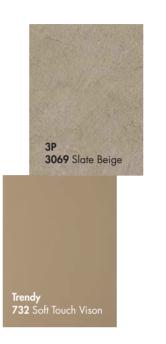

Milano Walnut



**3031** Super Matt Toros Black Marble



6019 HG Toros Black Marble



6007 HG Ephesus White



**3030** Super Matt Toros White Marble



**6018** HG Toros White Marble



6006 HG Ephesus Black



6020 HG Trend Grey

**4.GROUP** 

383 Matt Cashmere White



3032 Matt Stone Loft



**394** Picasso Inox



6004 HG Porte Pearl White 388 Toledo Light Wood



384 Matt Cashmere Gold



6003 HG Porte Silver



**395** Picasso Gold





**385** Matt Cashmere Cream



Grey

608 HG Metallic Anthracite



699 HG Metallic White



389 Toledo Dark Wood



387 Matt Cashmere





**397** Natural Touch Oak



640 HG Galaxy Honey 670 HG Galaxy White



737 Soft Touch Siena 3006 Matt Galaxy White Wood





3033 Super Matt Galaxy Grey

# MOST TRENDING COMBINATIONS

































| NOT/NOTE: |  |  |
|-----------|--|--|
|           |  |  |
|           |  |  |
|           |  |  |
|           |  |  |
|           |  |  |
|           |  |  |
|           |  |  |
|           |  |  |
|           |  |  |
|           |  |  |
|           |  |  |
|           |  |  |
|           |  |  |
|           |  |  |
|           |  |  |
|           |  |  |

| NOT/NOTE: |  |  |  |
|-----------|--|--|--|
|           |  |  |  |
|           |  |  |  |
|           |  |  |  |
|           |  |  |  |
|           |  |  |  |
|           |  |  |  |
|           |  |  |  |
|           |  |  |  |
|           |  |  |  |
|           |  |  |  |
|           |  |  |  |
|           |  |  |  |
|           |  |  |  |
|           |  |  |  |
|           |  |  |  |
|           |  |  |  |
|           |  |