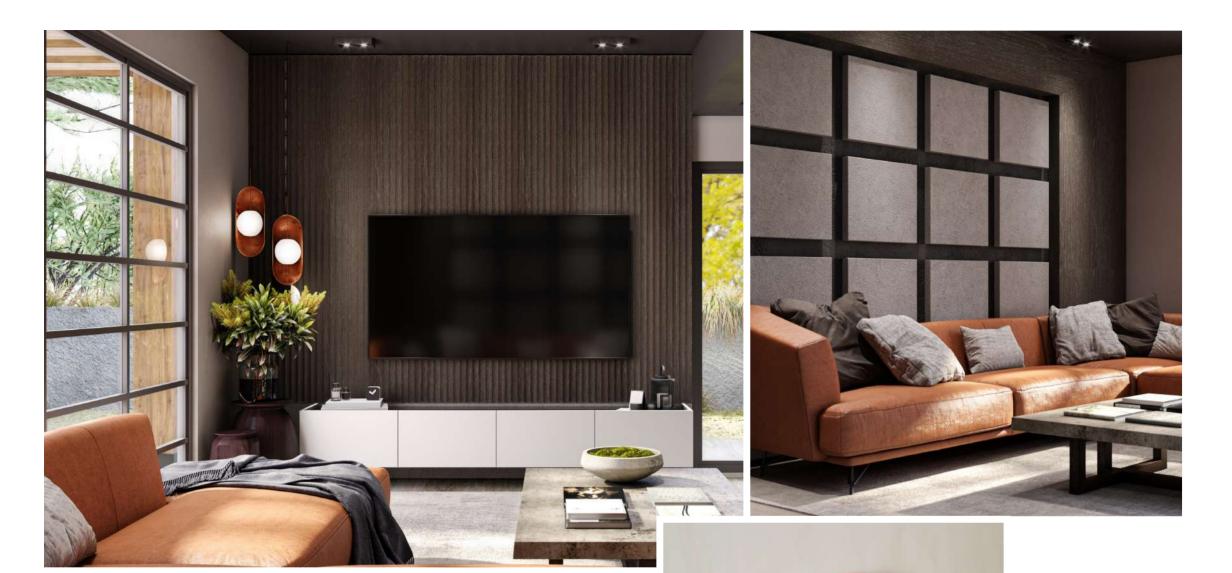

# L-Shaped Kitchen + Living Area 1

Add a modern touch to your L kitchens that merge with your living spaces with timeless, neutral color options.

Repairable Micro Scratches

Superior Surface Quality

Trend Colors

Scratch Resistant

Acrylic Effect on High Gloss Surfaces

Antibacterial

Low Reflectivity on Matte Surfaces

One-Double Sided **Alternatives** 

<sup>\*</sup>For other color options see pages 75 (Supramat), 76-77 (Trendy)