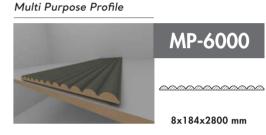

#### Multi Purpose Profile

4 mm Glass Profile

Multi Purpose Profile

8 mm Cabinet Door Profile

Supramat Panel 3015 Macaron

Lacquer Surface Repairable Micro

Scratches

Anti-Fingerprint

### Multi Purpose Profile

8mm Cabinet Door Profile

**Akrilux Panel 398** Super Matt Light Cream

Scratch Resistant

Acrylic Effect on High Gloss Surfaces

Low Reflectivity on Matte Surfaces

ECO Friendly PET

One-Double Sided Alternatives