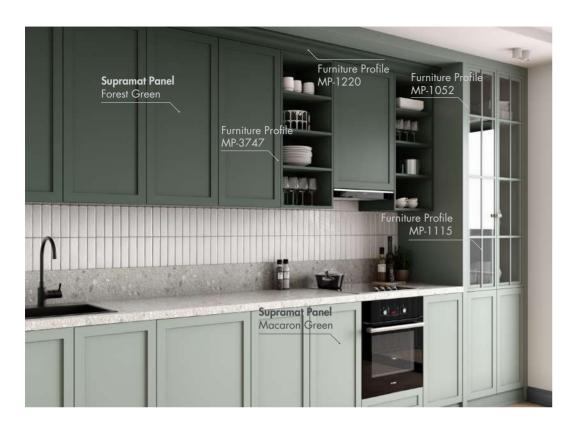

CLASSIC KITCHEN DESIGNS

The perfect combination of AGT profiles and the green tones in the Supramat collection!

Instead of different color combinations in your kitchens, we can achieve simple designs by capturing tone-on-tone harmonies with different shades of the same color.

#### Multi Purpose Profile

4 mm Glass Profile

Multi Purpose Profile

8 mm Cabinet Door Profile

Supramat Panel 3015 Macaron

Lacquer Surface Repairable Micro

Scratches

Anti-Fingerprint

Superior Surface Quality

Antibacterial

Steam Resistant

One-Double Sided Alternatives

<sup>\*</sup>See page 75 for our other color options