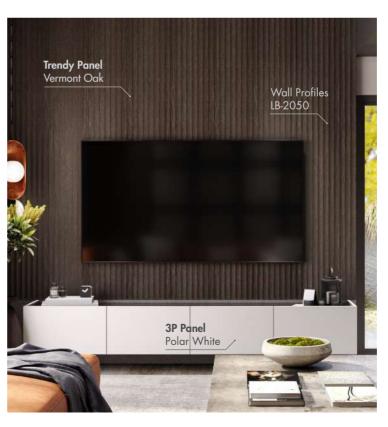

Wall Profile

LB-3771

18x121x2800 mm

Lacquer Surface

Repairable Micro Scratches

Anti-Fingerprint

Scratch Resistant

Steam Resistant

ant Superior Surface Quality

Surface Alternatives

Trend Colors

Antibacterial

One-Double Sided Alternatives

Supramat Panel 3022 Royal Grey

Trendy Panel 388 Toledo Light Wood

<sup>\*</sup>For other color options see pages 75 (Supramat), 76-77 (Trendy)