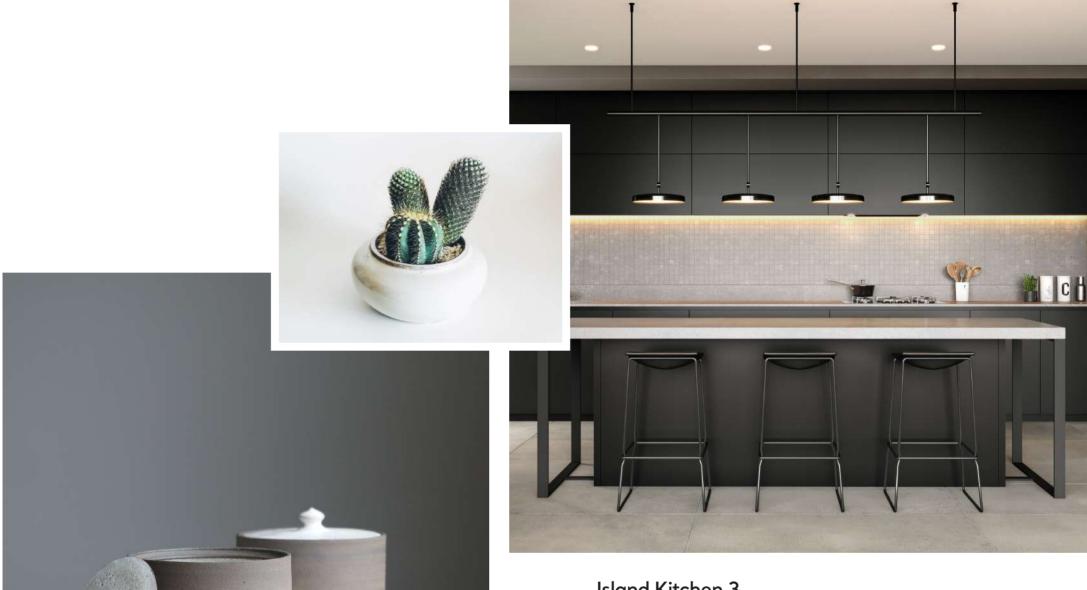

If you have a kitchen with a large window that invites daylight in all day, do not avoid using dark colors. Contouring the black color with gray tones in the modern island kitchen will add a different elegant atmosphere to your kitchen.