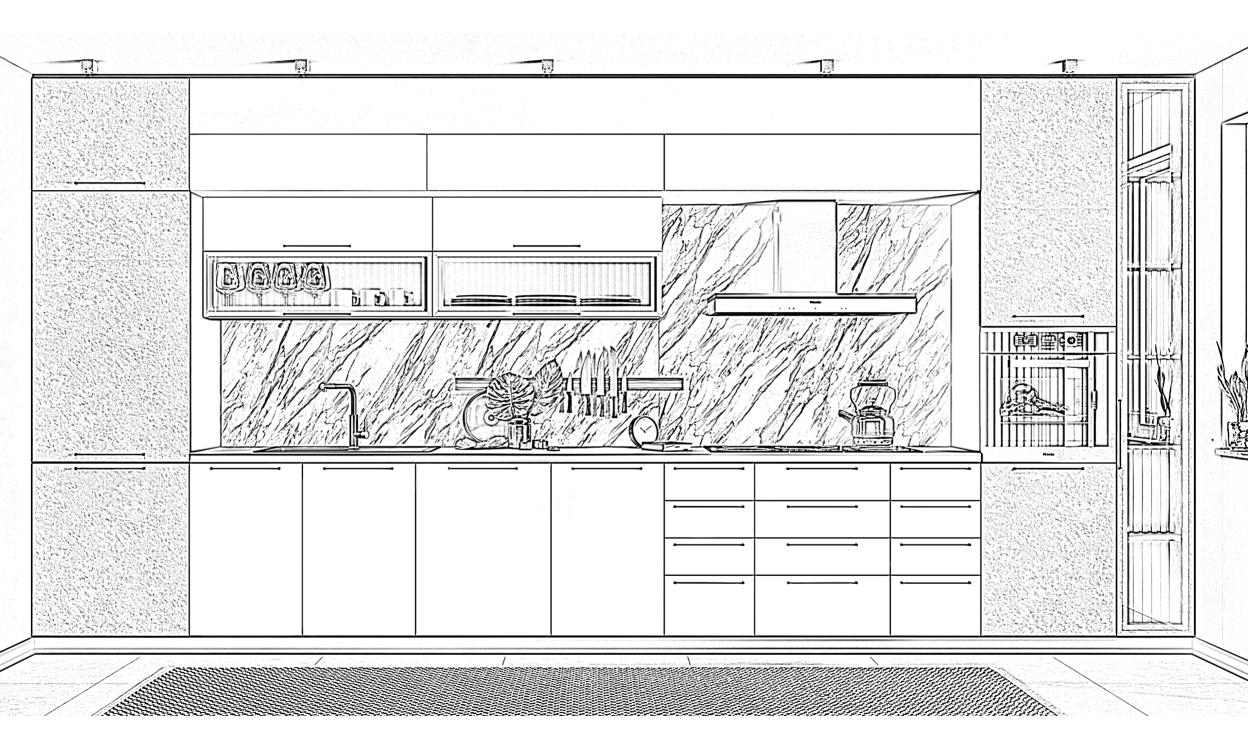

# L-Shaped Kitchen + Living Area 1

Add a modern touch to your L kitchens that merge with your living spaces with timeless, neutral color options.

Repairable Micro Scratches

Superior Surface Quality

Trend Colors

Scratch Resistant

Acrylic Effect on High Gloss Surfaces

Antibacterial

Low Reflectivity on Matte Surfaces

One-Double Sided **Alternatives** 

<sup>\*</sup>For other color options see pages 75 (Supramat), 76-77 (Trendy)