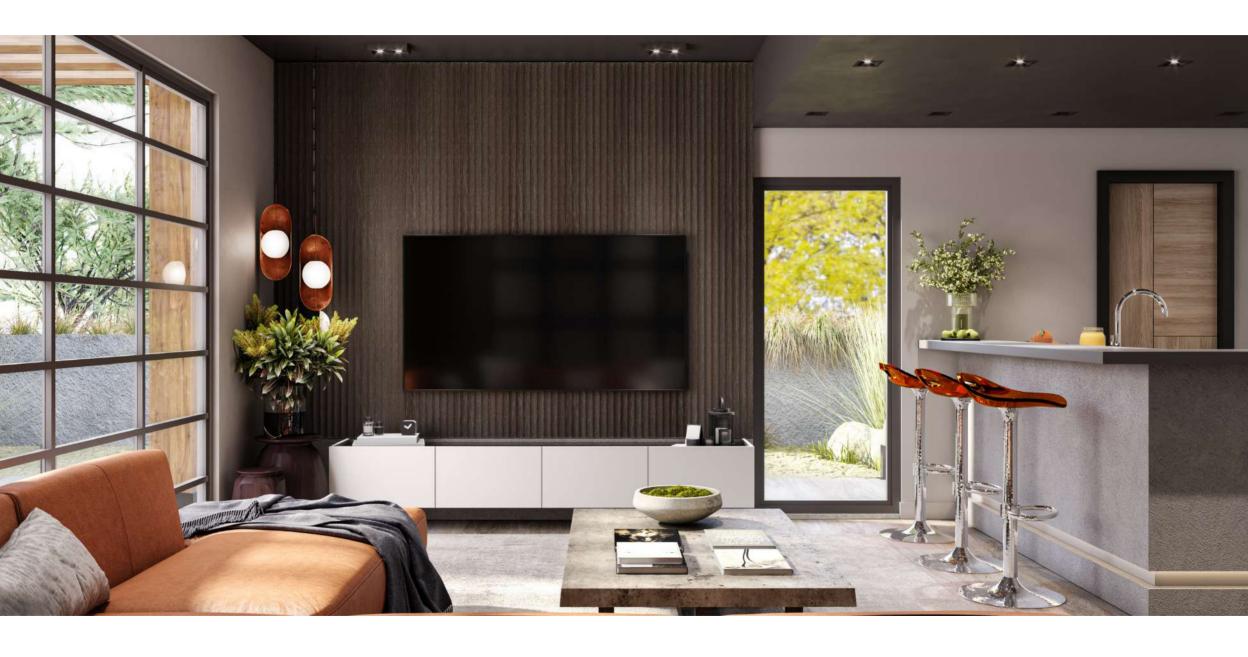

# L-Shaped Kitchen + Living Area 1

Add a modern touch to your L kitchens that merge with your living spaces with timeless, neutral color options.

Repairable Micro Scratches

Superior Surface Quality

Trend Colors

Scratch Resistant

Acrylic Effect on High Gloss Surfaces

Antibacterial

Low Reflectivity on Matte Surfaces

One-Double Sided **Alternatives** 

<sup>\*</sup>For other color options see pages 75 (Supramat), 76-77 (Trendy)